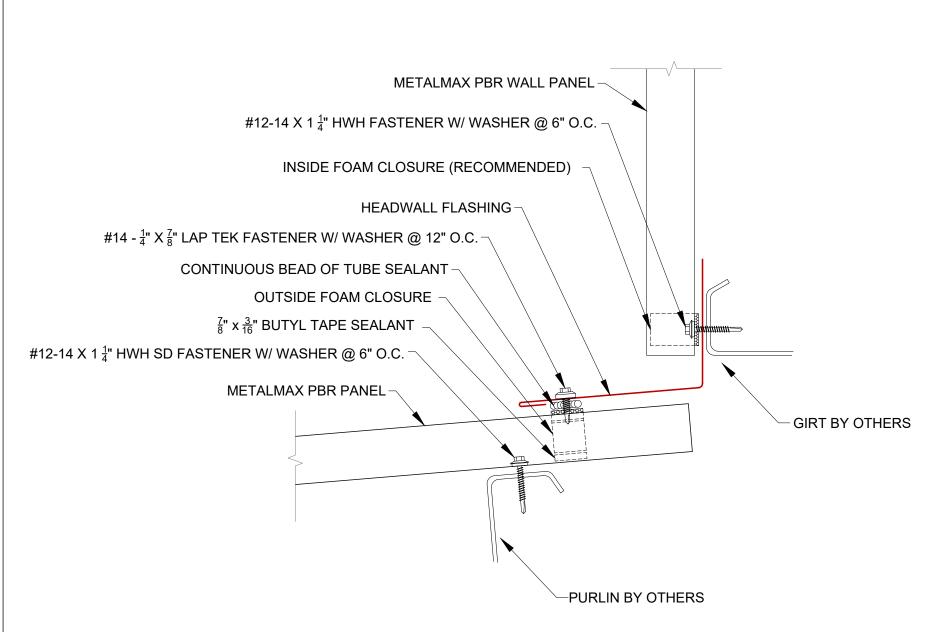

## PBR HEADWALL DETAIL

Substrate:

**OPEN FRAMING** 

Detail No.:

FINISHING OFF MODULE