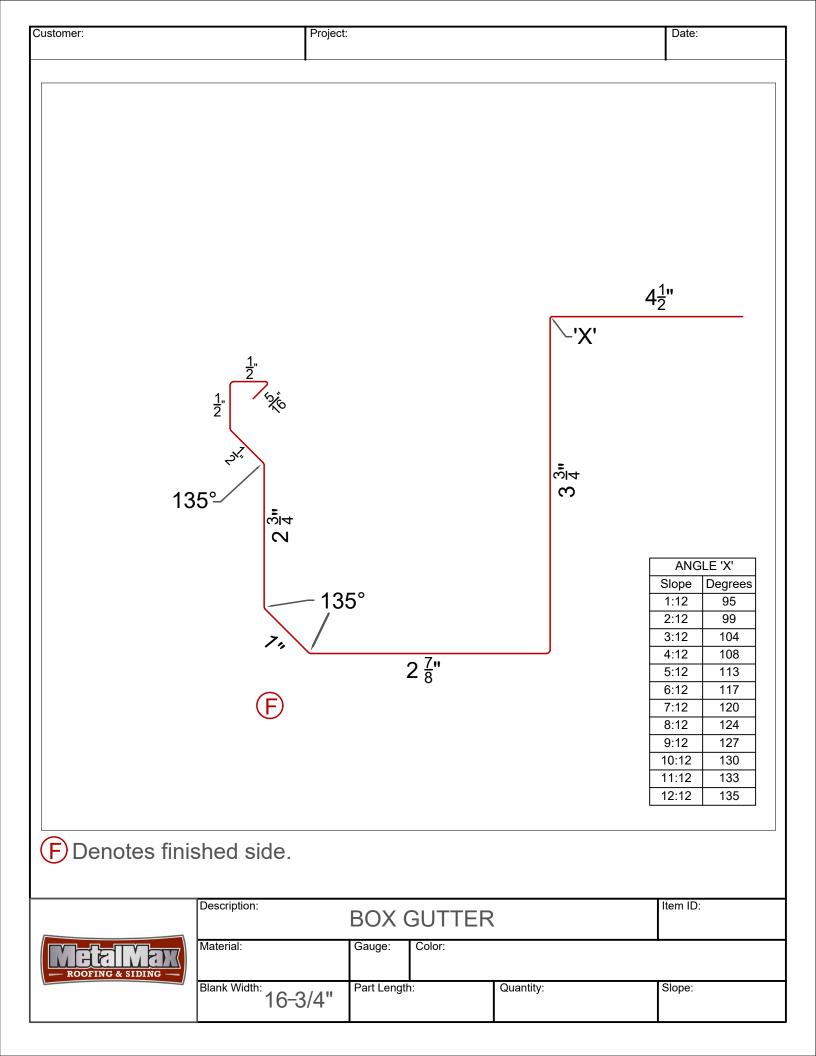

#### **PBR Roof Panel Trims**

**PBR Short Eave** 

**PBR Long Eave** 

**PBR Box Gutter** 

**PBR Sculptured Gutter** 

**PBR Gutter Hanger** 

PBR Box Gable

PBR Sculptured Gable

#### PBR EAVE DETAIL W/PBR WALL PANEL

Substrate:

**OPEN FRAMING** 

Detail No.:

PBR BOX GUTTER EAVE DETAIL

Substrate:

**OPEN FRAMING** 

Detail No.: