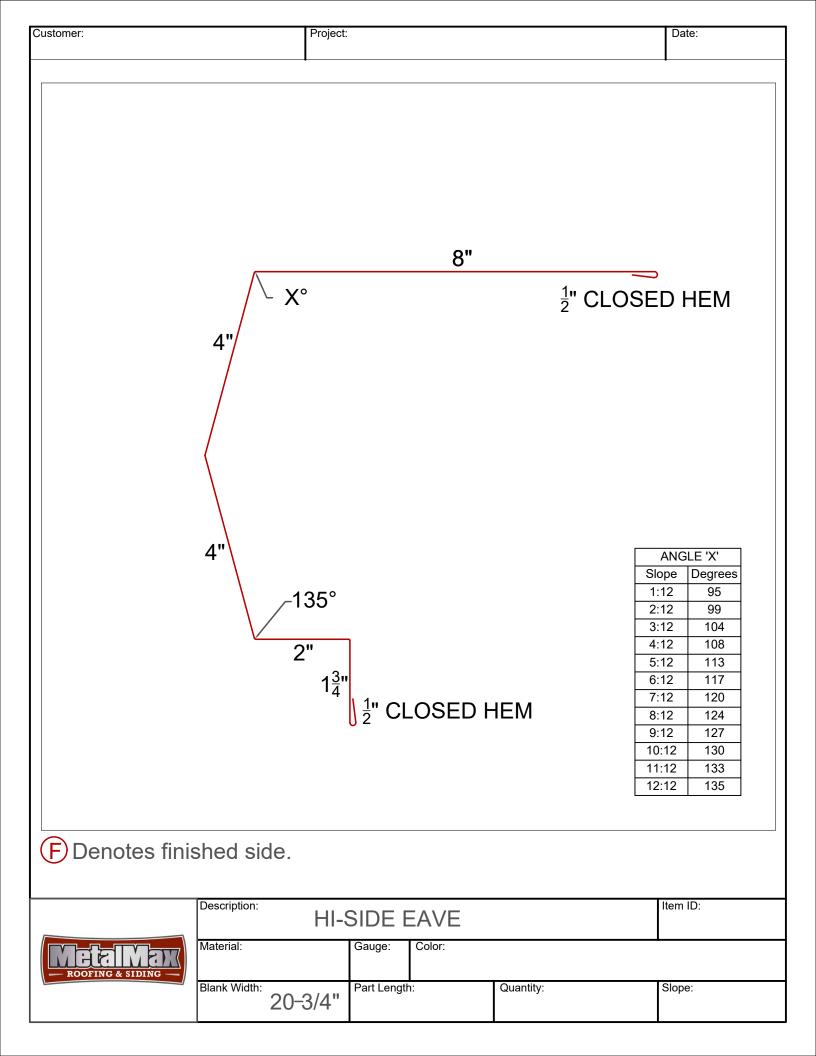

### PBR HI-SIDE EAVE DETAIL

Substrate:

**OPEN FRAMING** 

Detail No.:

PBR SIDE LAP DETAIL

NTS = NOT TO SCALE

PBR PANEL LAP DETAIL

Substrate: