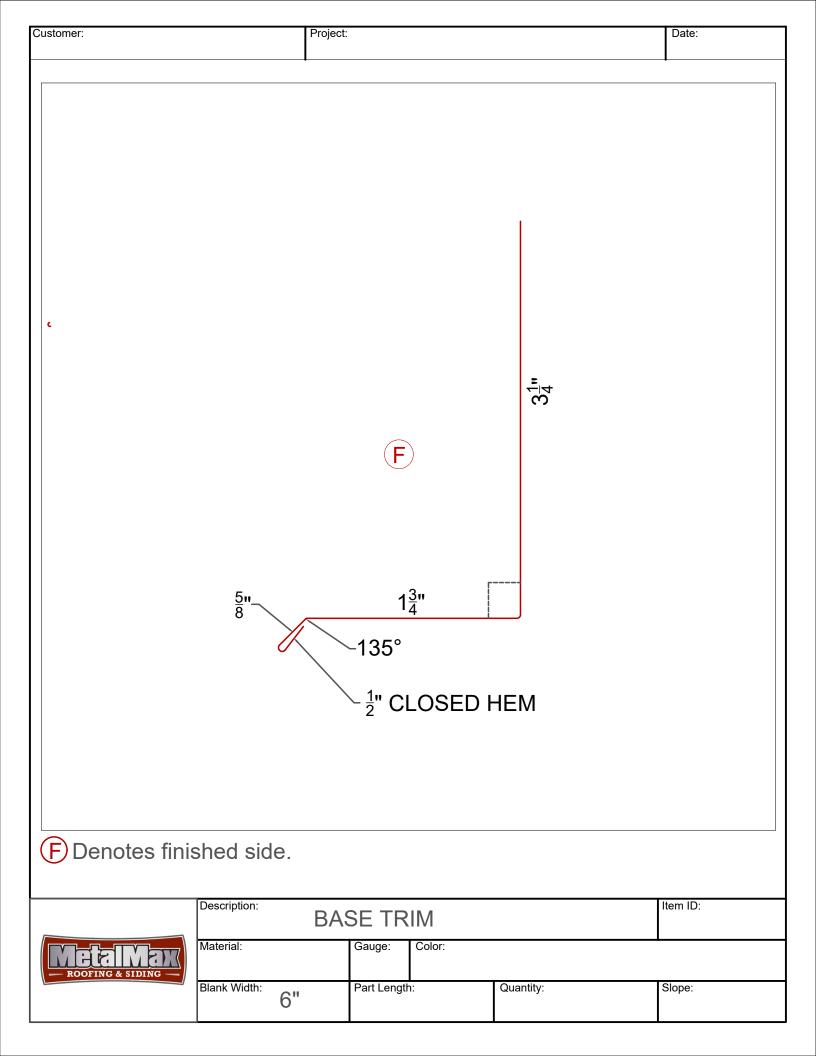

## Description: PBR BASE TRIM DETAIL

Substrate:

**OPEN FRAMING** 

Detail No.:

Description: