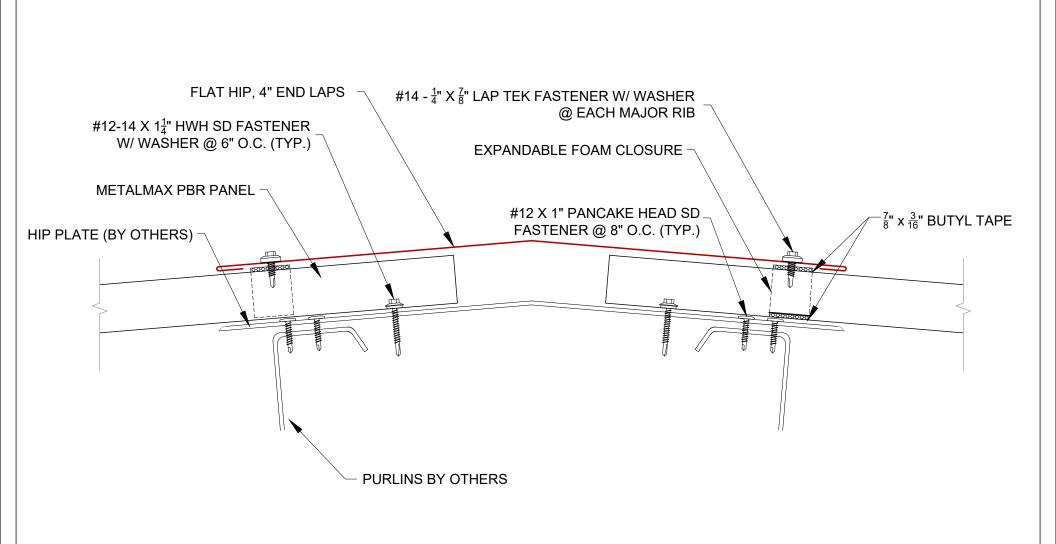

Sill** 

PBR Jamb

**PBR Inside Corner** 

**PBR Outside Corner** 

#### PBR Custom Trim Sheet (for use if custom trim is required)

**Custom Trim Sheet** 





## PBR Roof Panels Over Open Framing Details





#### PBR EAVE DETAIL W/PBR WALL PANEL

Substrate:

**OPEN FRAMING** 

Detail No.:





PBR BOX GUTTER EAVE DETAIL

Substrate:

**OPEN FRAMING** 

Detail No.:





Description:

#### PBR SCULPTURED GUTTER EAVE DETAIL

Substrate:

**OPEN FRAMING** 

Detail No.:





#### PBR BOX GABLE DETAIL

Detail No.:

Substrate:
OPEN FRAMING



www.MetalMax.com





Description:

PBR VALLEY DETAIL

Detail No.:

Substrate:

**OPEN FRAMING** 





#### PBR UNIVERSAL RIDGE DETAIL

Substrate:

**OPEN FRAMING** 

Detail No.:





## PBR FORMED RIDGE DETAIL

Substrate:

**OPEN FRAMING** 

Detail No.:





#### PBR FLAT HIP CAP DETAIL

Substrate:

**OPEN FRAMING** 

Detail No.:





## PBR HEADWALL DETAIL

Substrate:

**OPEN FRAMING** 

Detail No.:



FINISHING OFF MODULE



## PBR SIDE WALL DETAIL

Substrate:

**OPEN FRAMING** 

Detail No.:

MetalMax Roofing and Siding 900 Captain Joe Fulghum Dr. Murfreesboro, TN 37129 (615)494-1693 www.MetalMax.com





### PBR HI-SIDE EAVE DETAIL

Substrate:

**OPEN FRAMING** 

Detail No.:



PBR SIDE LAP DETAIL

NTS = NOT TO SCALE



PBR PANEL LAP DETAIL

Substrate:

**OPEN FRAMING** 

Detail No.:



## PBR Wall Panels Over Open Framing Details





## Description: PBR BASE TRIM DETAIL

Substrate:

**OPEN FRAMING** 

Detail No.:





Description:

#### PBR RAT GUARD DETAIL

Substrate:

**OPEN FRAMING** 

Detail No.:

MetalMax Roofing and Siding 900 C