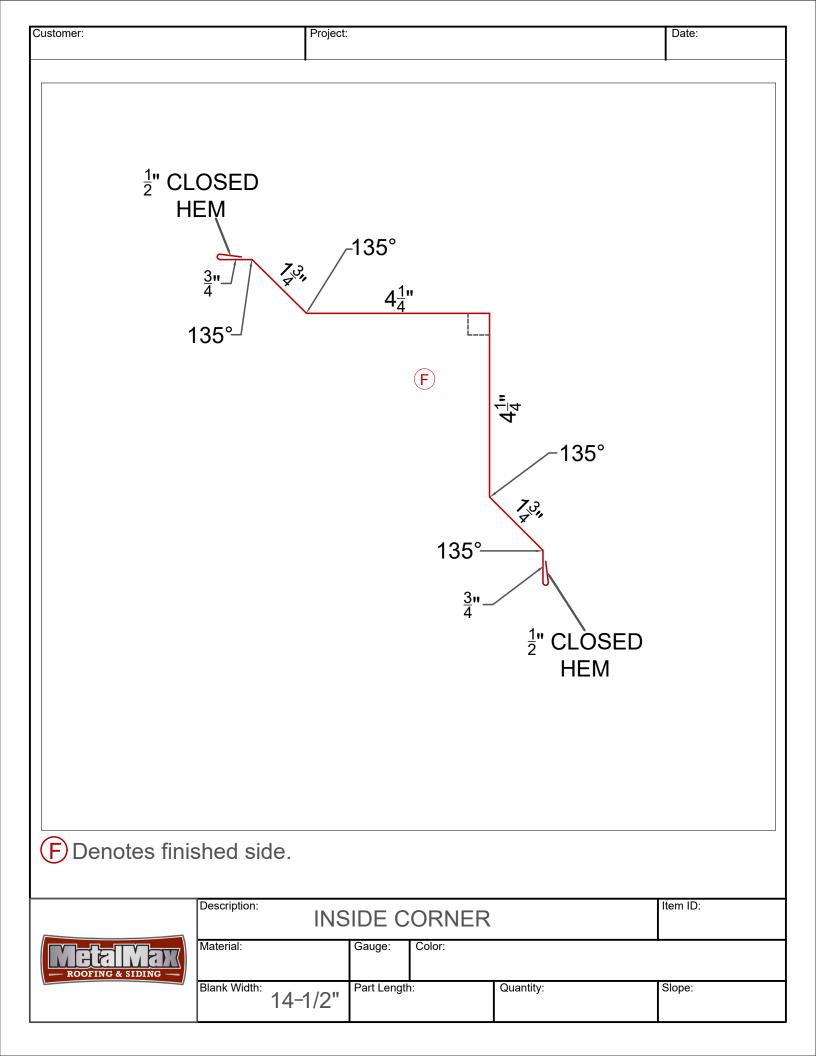

|         |               |                     |  |

| Customer:            | Project:            |              | Date:        |                                 |          |
|----------------------|---------------------|--------------|--------------|---------------------------------|----------|
| F Denotes finis      |                     | 23/4         |              | 1 <sup>1</sup> / <sub>4</sub> " | Item ID: |
|                      | Material:           | JA<br>Gauge: | MB<br>Color: |                                 |          |
| — ROOFING & SIDING — |                     |              |              |                                 | To       |
|                      | Blank Width: 5-3/4" | Part Length  | 1:           | Quantity:                       | Slope:   |







## **Custom Trim Sheet**

TO BE USED IF A CUSTOM TRIM IS REQUIRED

| Customer:            | F            | Project:    |        |           | Date:    |
|----------------------|--------------|-------------|--------|-----------|----------|
|                      |              |             |        |           |          |
|                      |              |             |        |           | •        |
|                      |              |             |        |           |          |
|                      |              |             |        |           |          |
|                      |              |             |        |           |          |
|                      |              |             |        |           |          |
|                      |              |