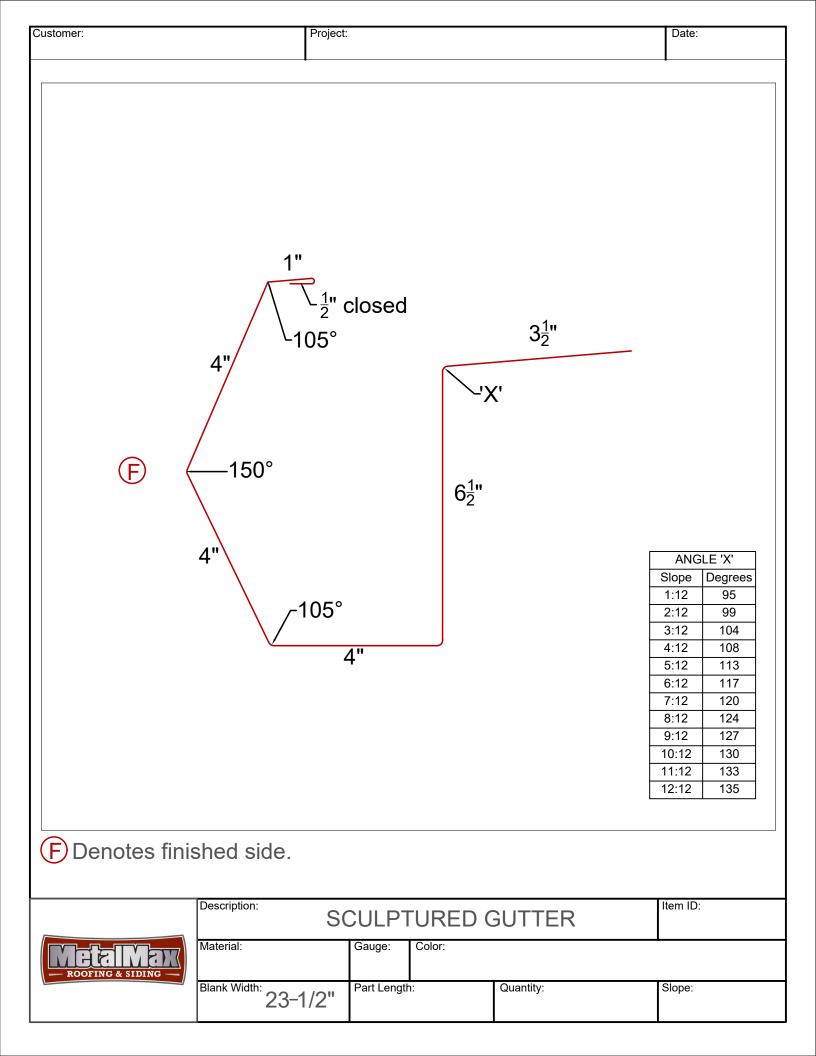

#### **PBR Roof Panel Trims**

**PBR Short Eave** 

**PBR Long Eave** 

**PBR Box Gutter** 

**PBR Sculptured Gutter** 

**PBR Gutter Hanger** 

PBR Box Gable

PBR Sculptured Gable

#### PBR SCULPTURED GUTTER EAVE DETAIL

Substrate:

**OPEN FRAMING** 

Detail No.: