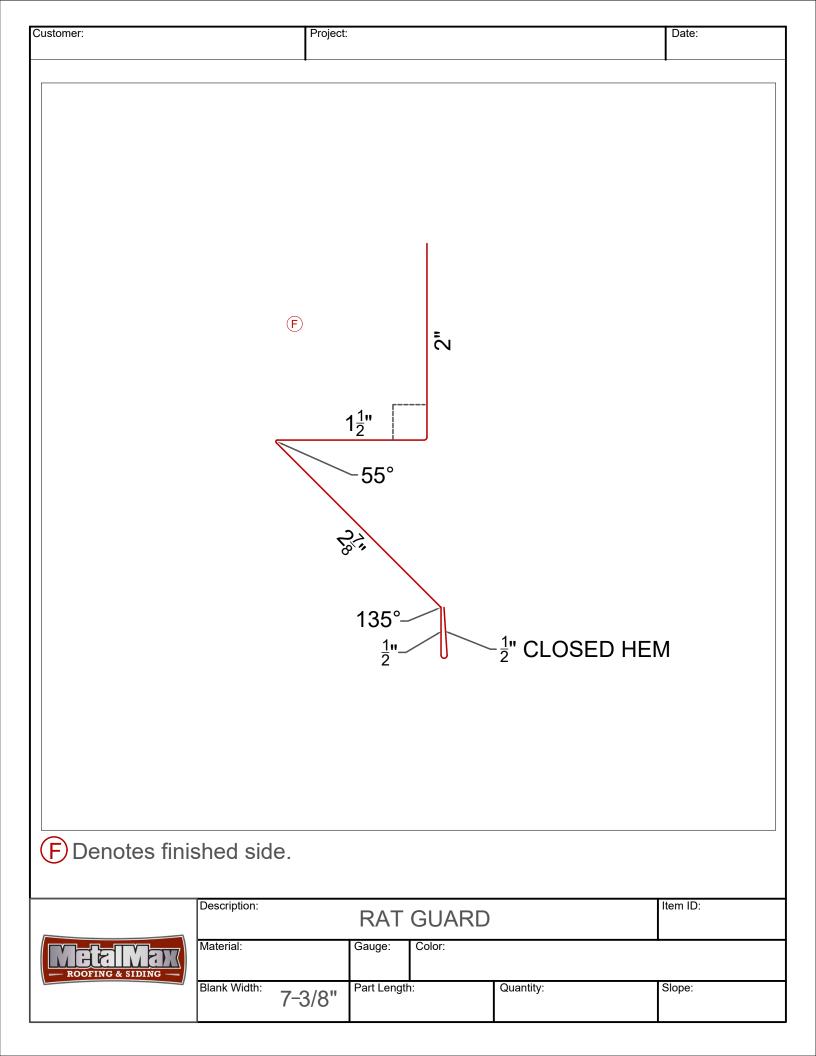

#### PBR RAT GUARD DETAIL

Substrate:

**OPEN FRAMING** 

Detail No.:

MetalMax Roofing and Siding 900 Captain Joe Fulghum Dr. Murfreesboro, TN 37129 (615)494-1693

PBR SILL DETAIL

OPEN FRAMING

Detail No.: