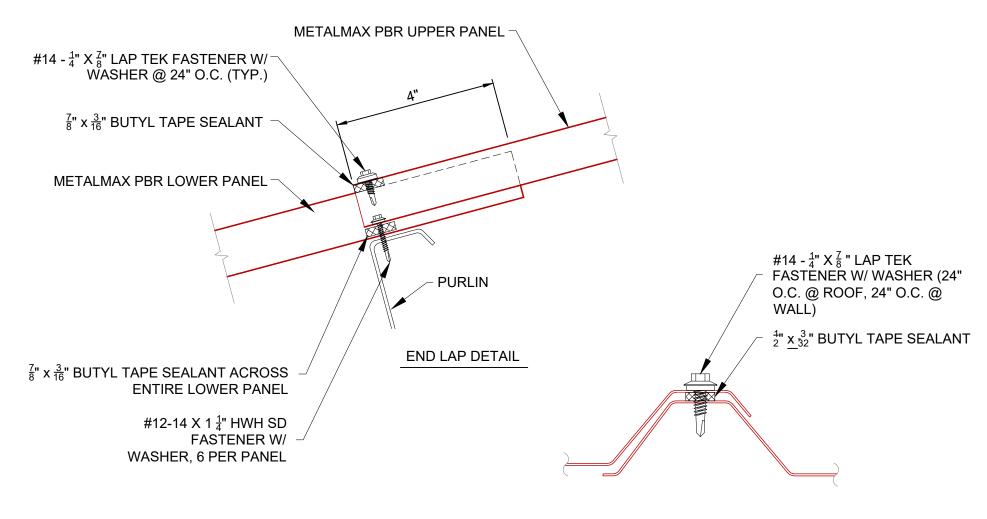

### PBR HI-SIDE EAVE DETAIL

Substrate:

**OPEN FRAMING** 

Detail No.:

PBR SIDE LAP DETAIL

NTS = NOT TO SCALE

PBR PANEL LAP DETAIL

Substrate: