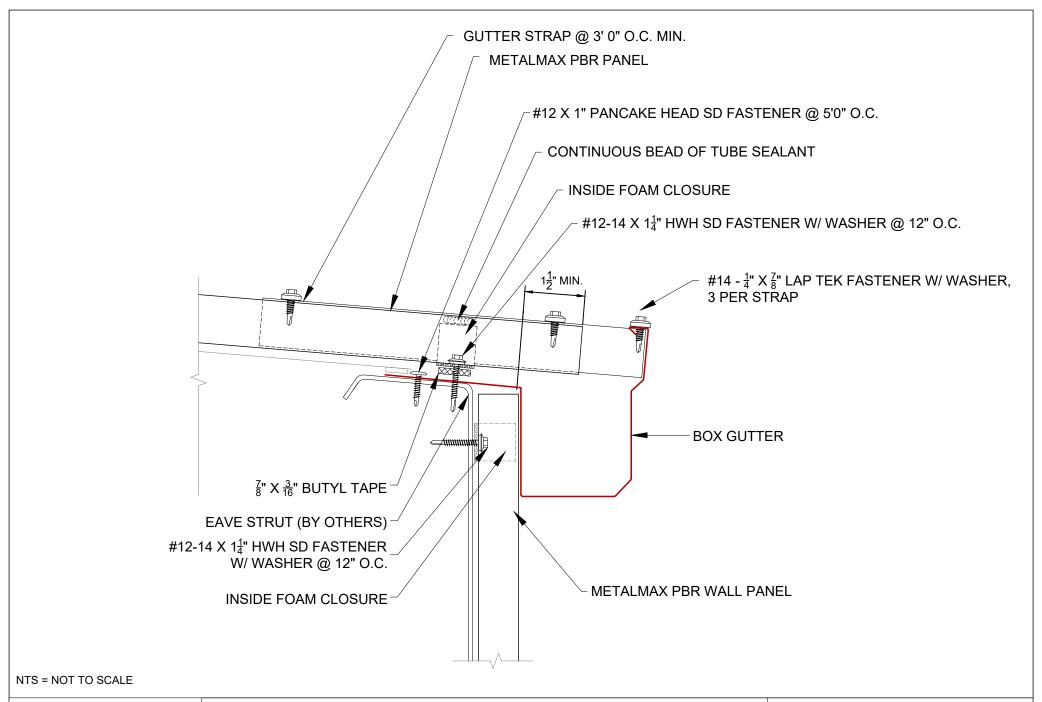

#### PBR EAVE DETAIL W/PBR WALL PANEL

Substrate:

**OPEN FRAMING** 

Detail No.:

PBR BOX GUTTER EAVE DETAIL

Substrate:

**OPEN FRAMING** 

Detail No.: