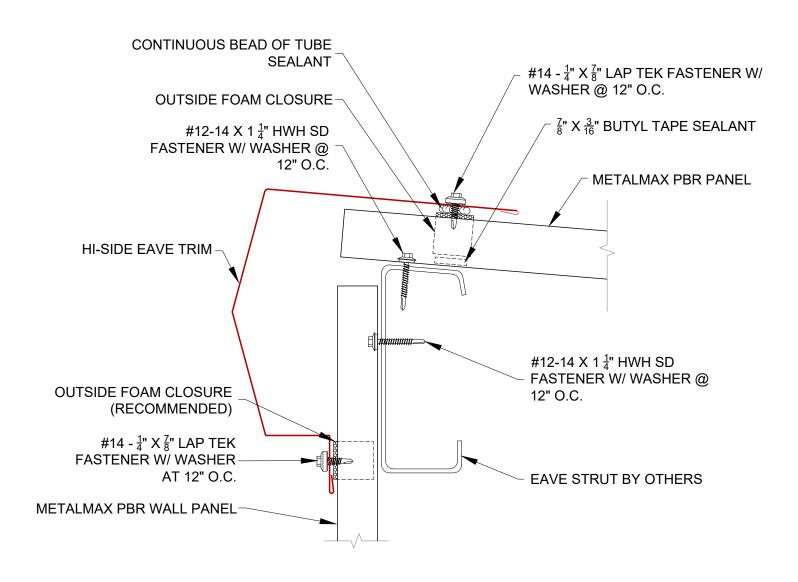

### PBR HI-SIDE EAVE DETAIL

Substrate:

**OPEN FRAMING** 

Detail No.:

PBR SIDE LAP DETAIL

NTS = NOT TO SCALE

PBR PANEL LAP DETAIL

Substrate: