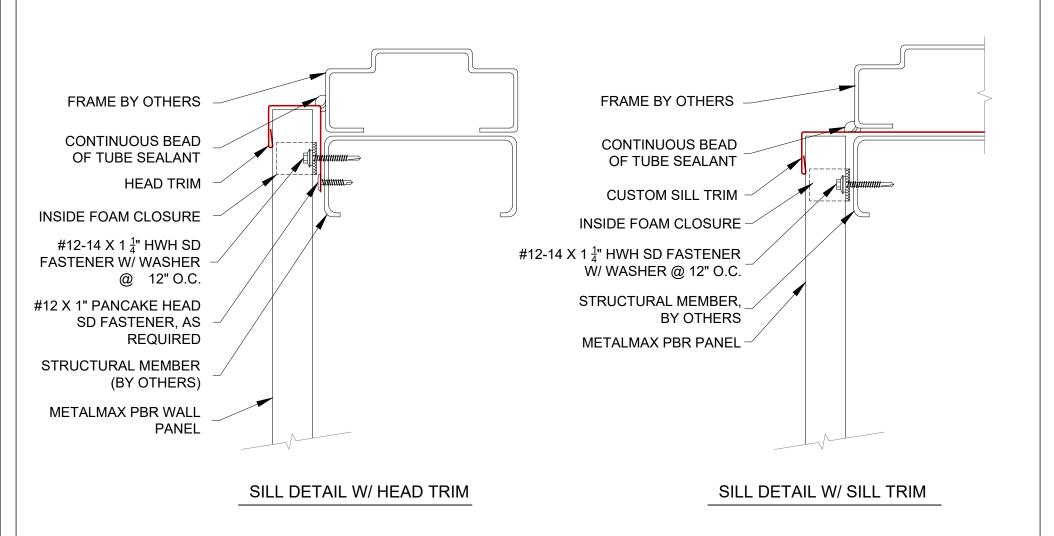

#### PBR RAT GUARD DETAIL

Substrate:

**OPEN FRAMING** 

Detail No.:

MetalMax Roofing and Siding 900 Captain Joe Fulghum Dr. Murfreesboro, TN 37129 (615)494-1693

PBR SILL DETAIL

OPEN FRAMING

Detail No.:

## **PBR Wall Panel Trims**

| Customer:                | Project:                              |                |         |               | Date:               |  |
|--------------------------|---------------------------------------|----------------|---------|---------------|---------------------|--|
|                          |                                       |                |         |               |                     |  |
|                          | · · · · · · · · · · · · · · · · · · · |                |         |               | •                   |  |
|                          |                                       |                |         |               |                     |  |
|                          |                                       |                |         |               |                     |  |
|                          |                                       |                |         |               |                     |  |
|                          |                                       |                |         |               |                     |  |
|                          |                                       |                |         |               |                     |  |
|                          |                                       |                |         |               |                     |  |
|                          |                                       |                |         |               |                     |  |
|                          |                                       |                |         |               |                     |  |
|                          |                                       |                |         |               |                     |  |
|                          |                                       |                |         |               |                     |  |
|                          |                                       |                |         |               |                     |  |
|                          |                                       |                |         |               |                     |  |
|                          |                                       |                |         |               |                     |  |
|                          |                                       |                |         |               |                     |  |
|                          |                                       |                |         |               |                     |  |
|                          | 3 <u>5</u> "                          |                |         |               |                     |  |
|                          | 38                                    |                |         |               |                     |  |
|                          |                                       |                |         |               |                     |  |
|                          |                                       |                |         |               |                     |  |
|                          |                                       |                |         |               |                     |  |
|                          |                                       | E              | )       |               |                     |  |
|                          |                                       | Ŭ              |         |               |                     |  |
|                          |                                       |                |         |               |                     |  |
|                          |                                       |                |         |               |                     |  |
|                          |                                       |                |         |               |                     |  |
|                          |                                       |                |         |               |                     |  |
|                          | <b>5</b>                              | . 1.           | _       |               |                     |  |
|                          | <u>5</u> .,<br>8                      | $1\frac{1}{2}$ | '       |               |                     |  |
|                          |                                       |                |         | <u>1</u>      |                     |  |
|                          |                                       |                |         | 2             |                     |  |
|                          |                                       |                | `       | $\mathcal{S}$ |                     |  |
|                          |                                       |                |         |               |                     |  |
|                          |                                       |                |         |               |                     |  |
|                          |                                       |                |         |               |                     |  |
|                          |                                       |                |         |               |                     |  |
|                          |                                       |                |         |               |                     |  |
|                          |                                       |                |         |               |                     |  |
|                          |                                       |                |         |               |                     |  |
|                          |                                       |                |         |               |                     |  |
|                          |                                       |                |         |               |                     |  |
|                          |                                       |                |         |               |                     |  |
|                          |                                       |                |         |               |                     |  |
|                          | 1 1 1 1                               |                |         |               |                     |  |
| F Denotes finished side. |                                       |                |         |               |                     |  |
|                          |                                       |                |         |               |                     |  |
|                          |                                       |                |         |               |                     |  |
|                          | Description:                          | CII            |         |               | Item ID:            |  |
|                          |                                       | SII            | LL      |               |                     |  |
|                          | Material:                             | Gauge:         | Color:  |               |                     |  |
|                          |                                       |                |         |               |                     |  |
| — ROOFING & SIDING —     | Blank Width:                          | Part Length    | <u></u> | Quantity:     | Slope:              |  |
|                          | Blank Width: 6-1/4"                   | rait Leligti   | 1.      | Quantity.     | οιορ <del>ο</del> . |  |
|                          |                                       |                |         |               |                     |  |