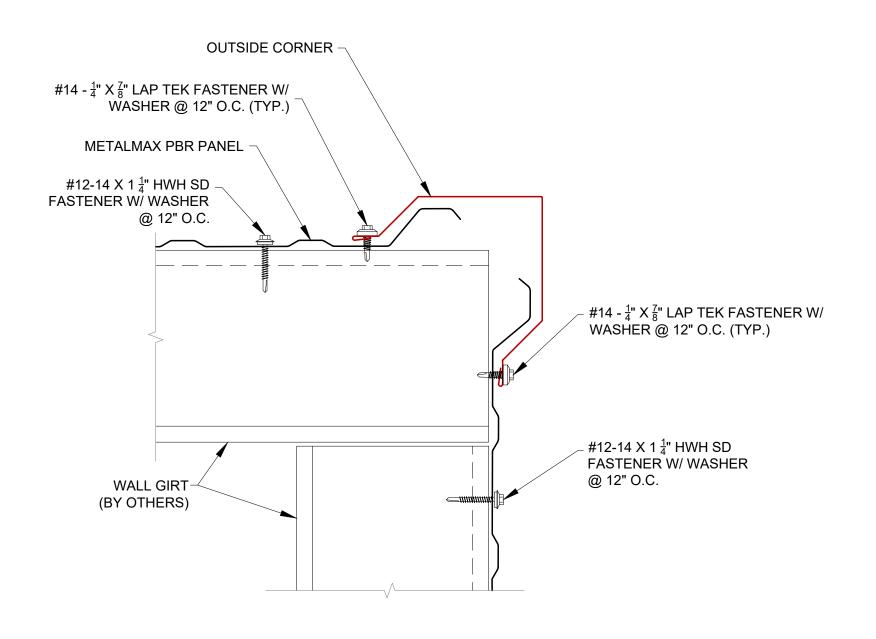

00 Captain Joe Fulghum Dr. Murfreesboro, TN 37129 (615)494-1693 www.MetalMax.com





### PBR HI-SIDE EAVE DETAIL

Substrate:

**OPEN FRAMING** 

Detail No.:



PBR SIDE LAP DETAIL

NTS = NOT TO SCALE



PBR PANEL LAP DETAIL

Substrate:

**OPEN FRAMING** 

Detail No.:



## PBR Wall Panels Over Open Framing Details





## Description: PBR BASE TRIM DETAIL

Substrate:

**OPEN FRAMING** 

Detail No.:





Description:

#### PBR RAT GUARD DETAIL

Substrate:

**OPEN FRAMING** 

Detail No.:

MetalMax Roofing and Siding 900 Captain Joe Fulghum Dr. Murfreesboro, TN 37129 (615)494-1693





PBR SILL DETAIL

OPEN FRAMING

Detail No.:





## Description: PBR JAMB TRIM DETAIL

Substrate:

**OPEN FRAMING** 

Detail No.:





#### PBR INSIDE CORNER DETAIL

Substrate:

**OPEN FRAMING** 

Detail No.:





## PBR OUTSIDE CORNER DETAIL

Substrate:

**OPEN FRAMING** 

Detail No.:



## **PBR Roof Panel Trims**

| Customer:            | Project:            |              |          |           | Date:    |
|----------------------|---------------------|--------------|----------|-----------|----------|
|                      |                     |              |          |           |          |
|                      |                     |              |          |           |          |
|                      |                     |              |          |           |          |
|                      |                     |              |          |           |          |
|                      |                     |              |          |           |          |
|