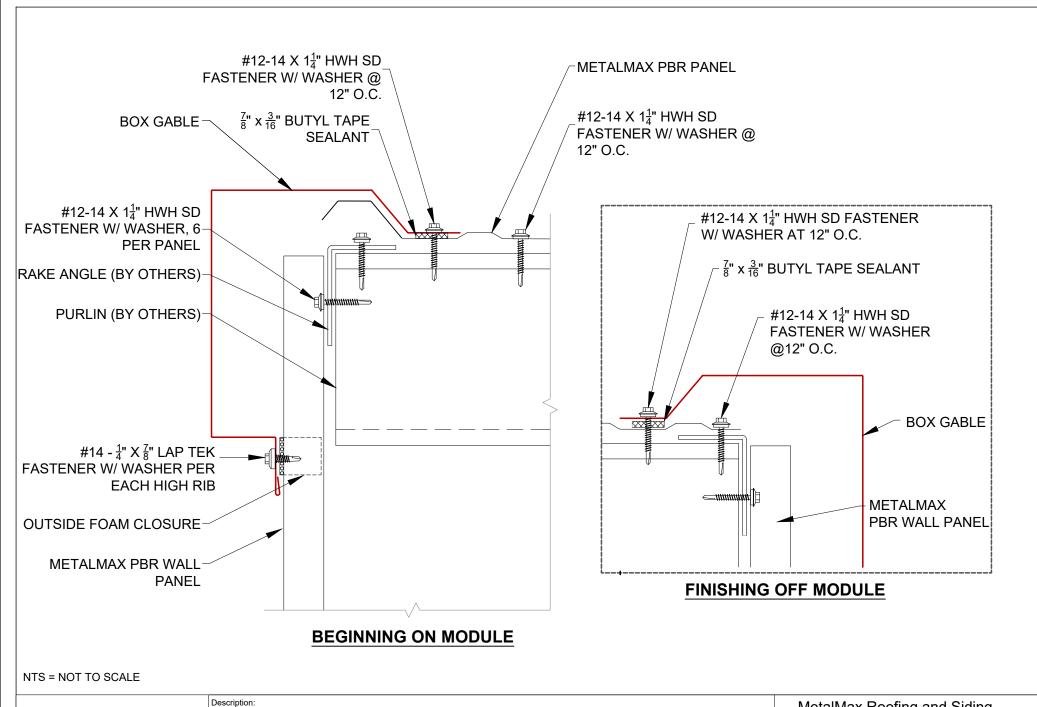

#### PBR BOX GABLE DETAIL

Detail No.:

Substrate:
OPEN FRAMING

www.MetalMax.com

Description:

PBR VALLEY DETAIL

Detail No.:

Substrate: