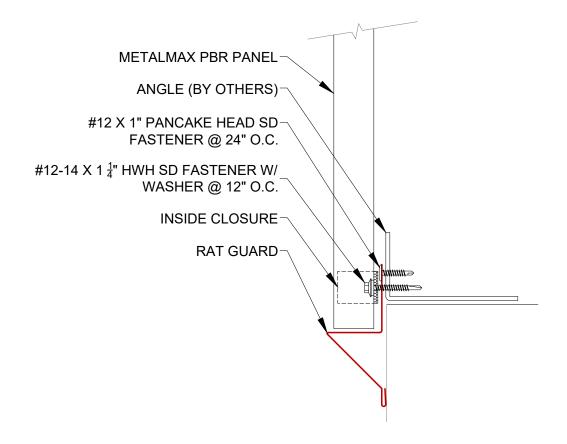

#### PBR RAT GUARD DETAIL

Substrate:

**OPEN FRAMING** 

Detail No.:

MetalMax Roofing and Siding 900 Captain Joe Fulghum Dr. Murfreesboro, TN 37129 (615)494-1693

PBR SILL DETAIL

OPEN FRAMING

Detail No.: