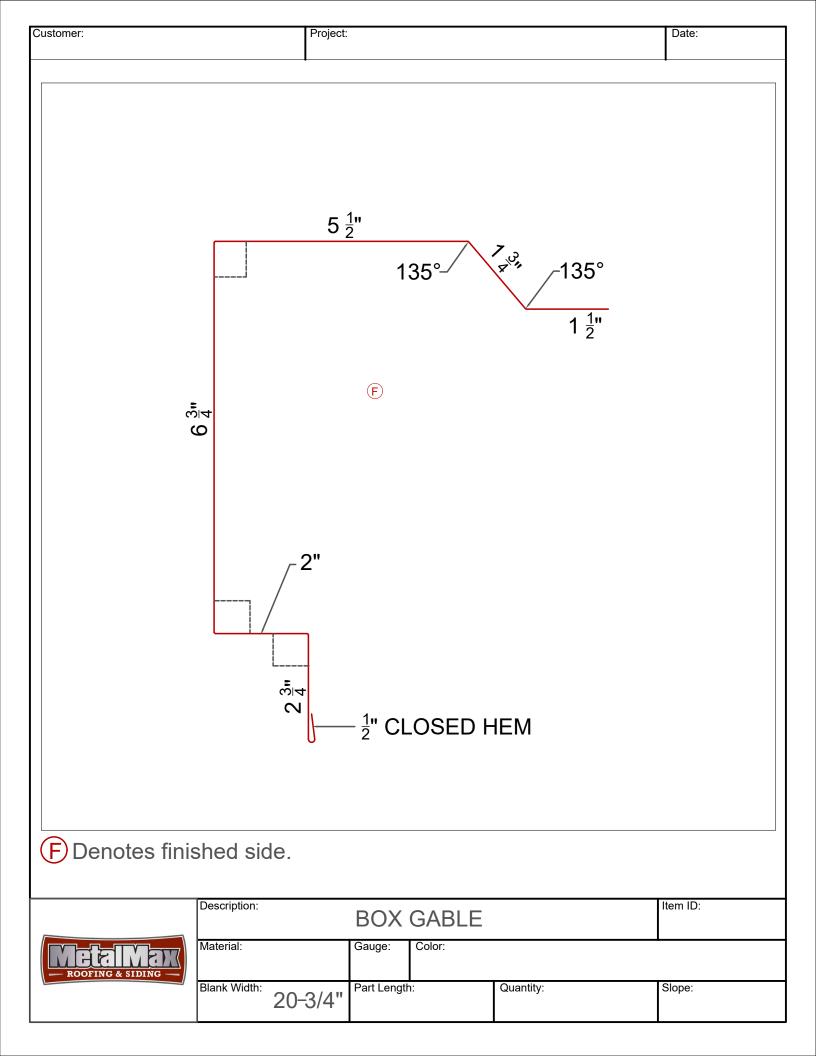

#### **PBR Roof Panel Trims**

**PBR Short Eave** 

**PBR Long Eave** 

**PBR Box Gutter** 

**PBR Sculptured Gutter** 

**PBR Gutter Hanger** 

PBR Box Gable

PBR Sculptured Gable

#### PBR BOX GABLE DETAIL

Detail No.:

Substrate:
OPEN FRAMING

www.MetalMax.com

Description:

PBR VALLEY DETAIL

Detail No.:

Substrate: