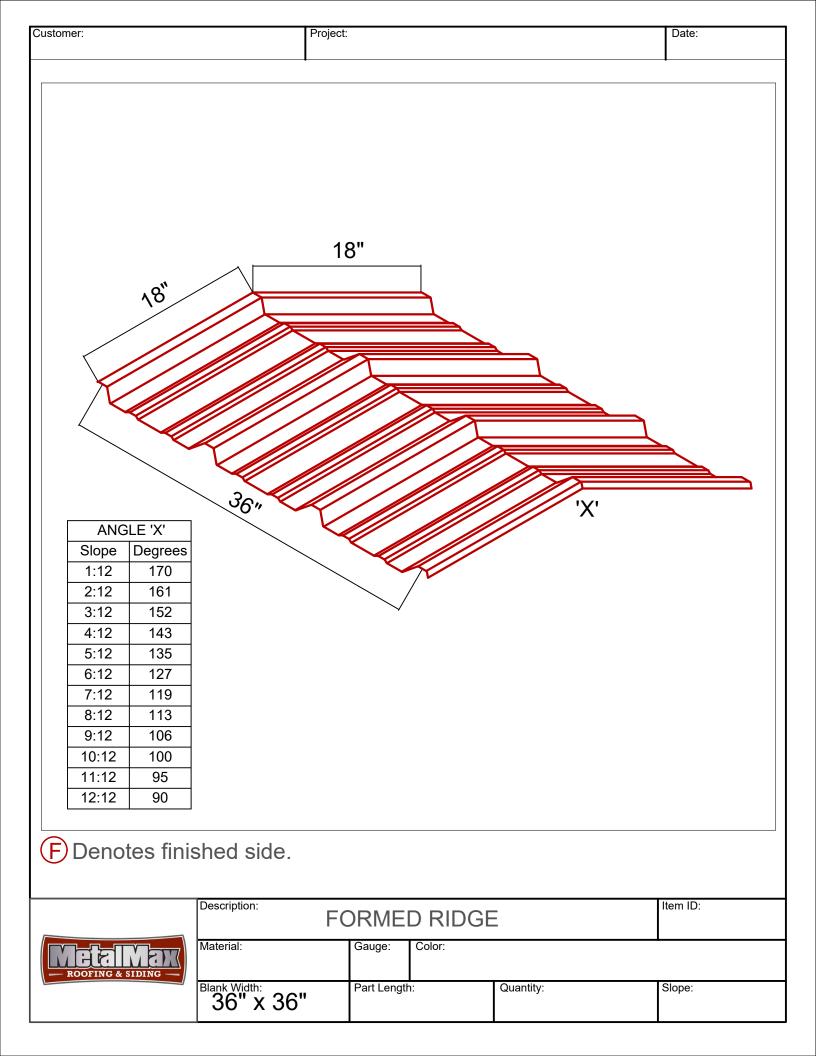

|          |
| Denotes fin          | ished side        |               |            |           |          |
| Deliotes IIII        | isiieu siue.      |               |            |           |          |
|                      |                   |               |            |           |          |
|                      | Description:      | VALL          | FY         |           | Item ID: |
|                      | Material:         |               |            |           |          |
| MetalMax             | iviateriai:       | Gauge:        | Color:     |           |          |
| — ROOFING & SIDING — | Blank Width: 21-3 | Part Length   | : <b>I</b> | Quantity: | Slope:   |
|                      |                   |               |            |           |          |





| Customer:          | Projec           | t:          |                                                      |           | Date:    |
|--------------------|------------------|-------------|------------------------------------------------------|-----------|----------|
| F Denotes finis    | 12"              |             | X° Degrees 114 112 110 107 104 102 99 97 95 93 91 89 | E 12"     | Date:    |
|                    | Description:     | FLA         | AT HIP                                               |           | Item ID: |
| — ROOFING & SIDING | Material:        | Gauge:      | Color:                                               |           |          |
|                    | Blank Width: 24" | Part Length | n:                                                   | Quantity: | Slope