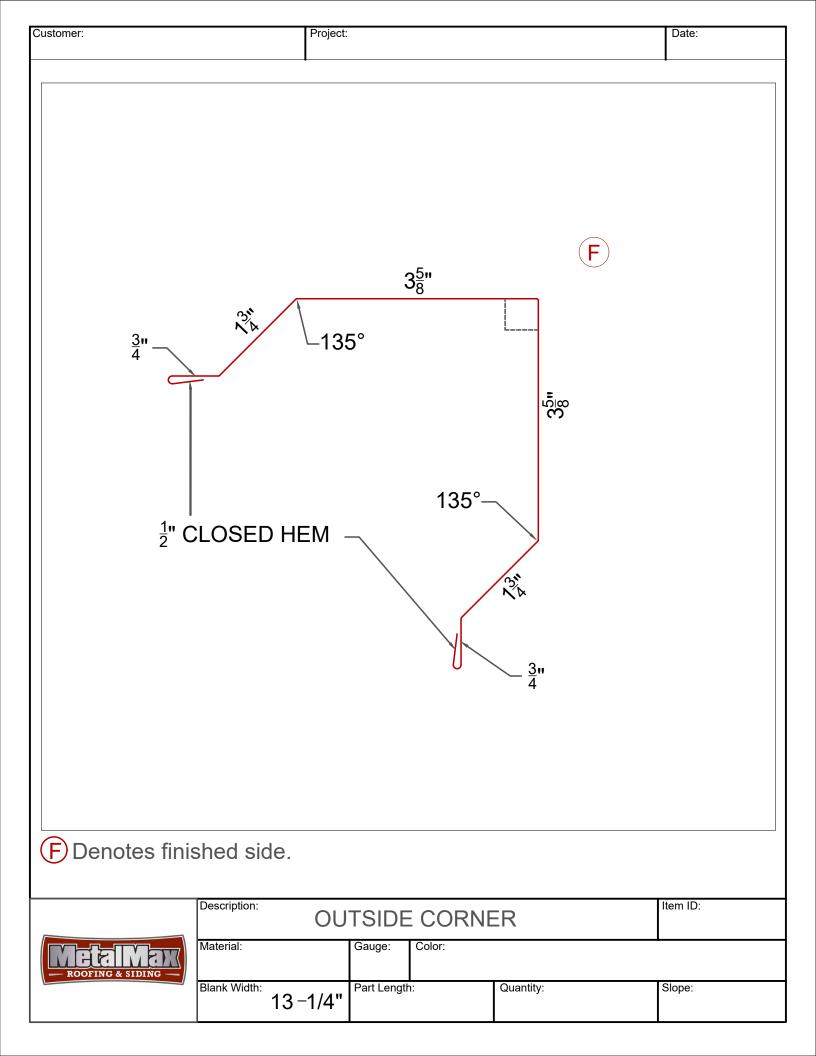

|         |               |                     |  |

| Customer:            | Project:            |              | Date:        |                                 |          |
|----------------------|---------------------|--------------|--------------|---------------------------------|----------|
| F Denotes finis      |                     | 23/4         |              | 1 <sup>1</sup> / <sub>4</sub> " | Item ID: |
|                      | Material:           | JA<br>Gauge: | MB<br>Color: |                                 |          |
| — ROOFING & SIDING — |                     |              |              |                                 | To       |
|                      | Blank Width: 5-3/4" | Part Length  | 1:           | Quantity:                       | Slope:   |







## **Custom Trim Sheet**

TO BE USED IF A CUSTOM TRIM IS REQUIRED

| Customer:            | F            | Project:    |        |           | Date:    |
|----------------------|--------------|-------------|--------|-----------|----------|
|                      |              |             |        |           |          |
|                      |              |             |        |           | •        |
|                      |              |             |        |           |          |
|                      |              |             |        |           |          |
|                      |              |             |        |           |          |
|                      |              |             |        |           |          |
|                      |              |