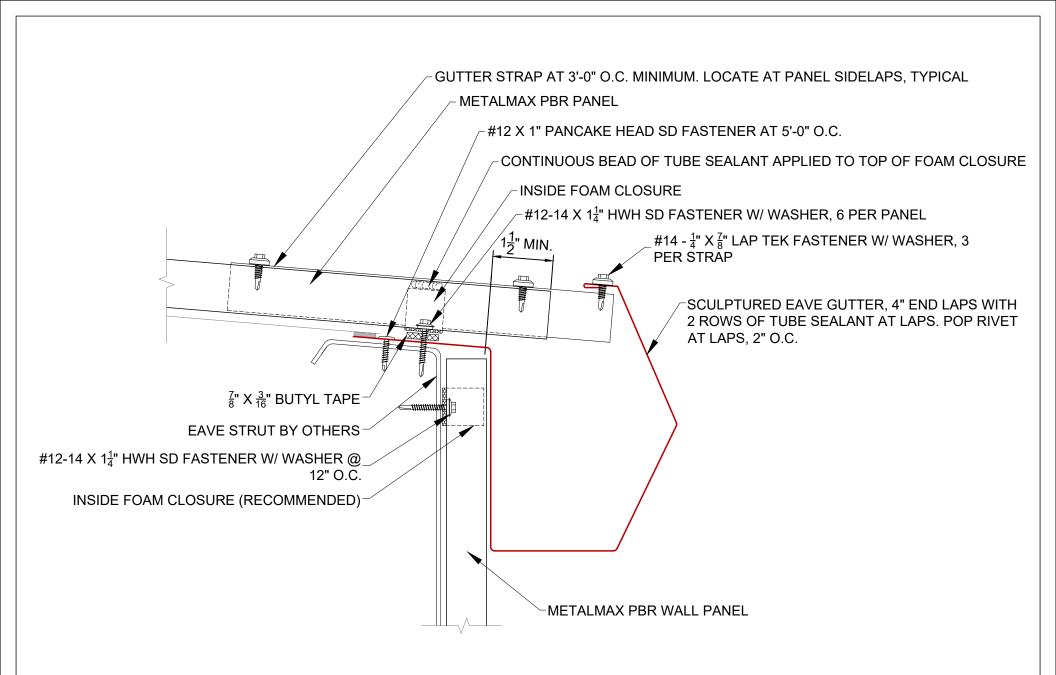

#### PBR SCULPTURED GUTTER EAVE DETAIL

Substrate:

**OPEN FRAMING** 

Detail No.: