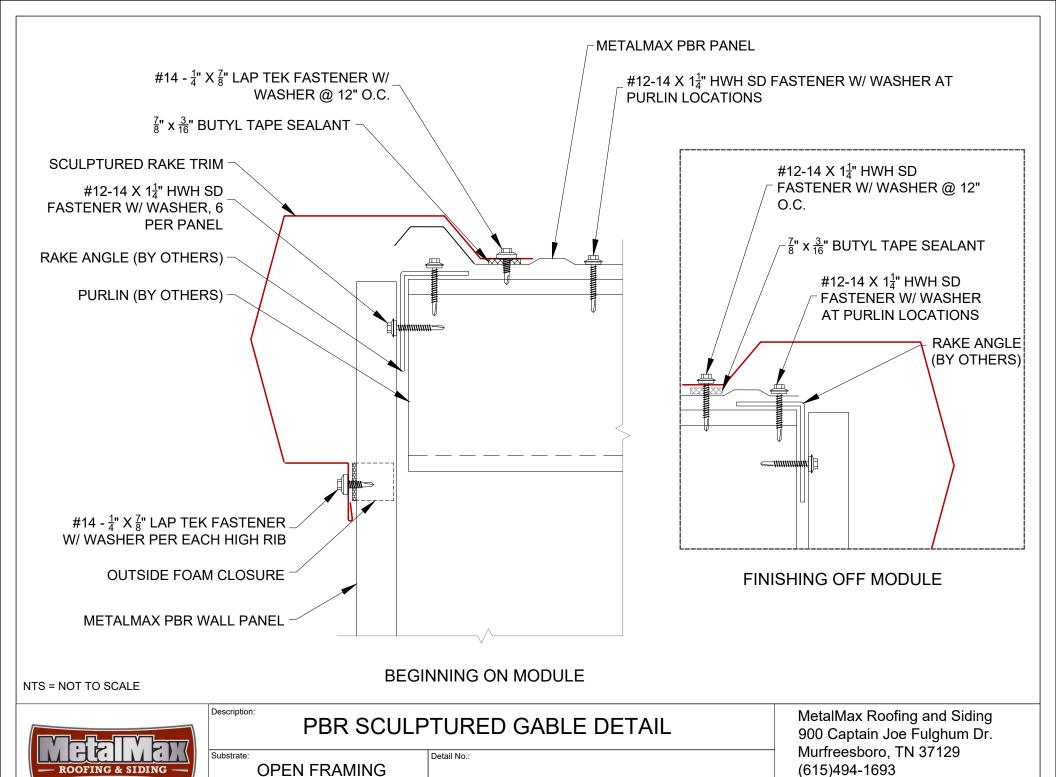

#### PBR BOX GABLE DETAIL

Detail No.:

Substrate:
OPEN FRAMING

www.MetalMax.com

Description:

PBR VALLEY DETAIL

Detail No.:

Substrate: