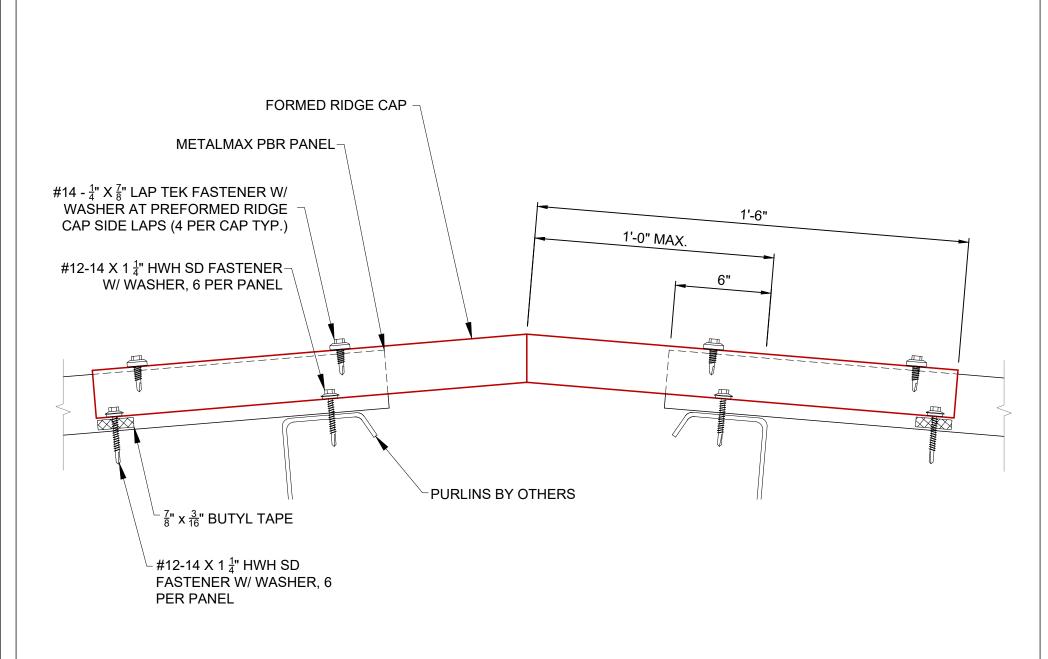

ve)

#### **PBR Wall Panel Trims**

**PBR Base** 

**PBR Rat Guard** 

**PBR Sill** 

PBR Jamb

**PBR Inside Corner** 

**PBR Outside Corner** 

#### PBR Custom Trim Sheet (for use if custom trim is required)

**Custom Trim Sheet** 





## PBR Roof Panels Over Open Framing Details





#### PBR EAVE DETAIL W/PBR WALL PANEL

Substrate:

**OPEN FRAMING** 

Detail No.:





PBR BOX GUTTER EAVE DETAIL

Substrate:

**OPEN FRAMING** 

Detail No.:





Description:

#### PBR SCULPTURED GUTTER EAVE DETAIL

Substrate:

**OPEN FRAMING** 

Detail No.:





#### PBR BOX GABLE DETAIL

Detail No.:

Substrate:
OPEN FRAMING



www.MetalMax.com





Description:

PBR VALLEY DETAIL

Detail No.:

Substrate:

**OPEN FRAMING** 





#### PBR UNIVERSAL RIDGE DETAIL

Substrate:

**OPEN FRAMING** 

Detail No.:





## PBR FORMED RIDGE DETAIL

Substrate:

**OPEN FRAMING** 

Detail No.:





#### PBR FLAT HIP CAP DETAIL

Substrate:

**OPEN FRAMING** 

Detail No.:





## PBR HEADWALL DETAIL

Substrate:

**OPEN FRAMING** 

Detail No.:



FINISHING OFF MODULE



## PBR SIDE WALL DETAIL

Substrate:

**OPEN FRAMING** 

Detail No.:

MetalMax Roofing and Siding 900 Captain Joe Fulghum Dr. Murfreesboro, TN 37129 (615)494-1693 www.MetalMax.com





### PBR HI-SIDE EAVE DETAIL

Substrate:

**OPEN FRAMING** 

Detail No.:



PBR SIDE LAP DETAIL

NTS = NOT TO SCALE



PBR PANEL LAP DETAIL

Substrate:

**OPEN FRAMING** 

Detail No.:



## PBR Wall Panels Over Open Framing Details





## Description: PBR BASE TRIM DETAIL

Substrate:

**OPEN FRAMING** 

Detail No.:





Description:

#### PBR RAT GUARD DETAIL

S