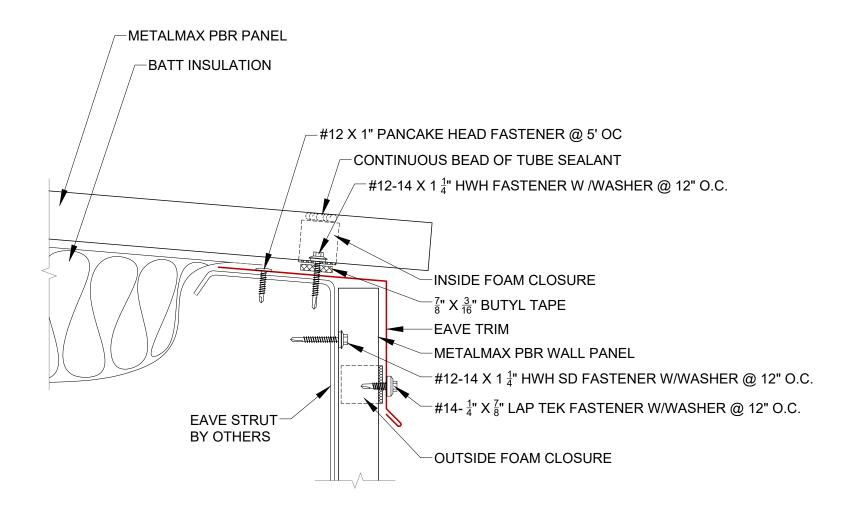

#### PBR EAVE DETAIL W/PBR WALL PANEL

Substrate:

**OPEN FRAMING** 

Detail No.:

PBR BOX GUTTER EAVE DETAIL

Substrate:

**OPEN FRAMING** 

Detail No.: