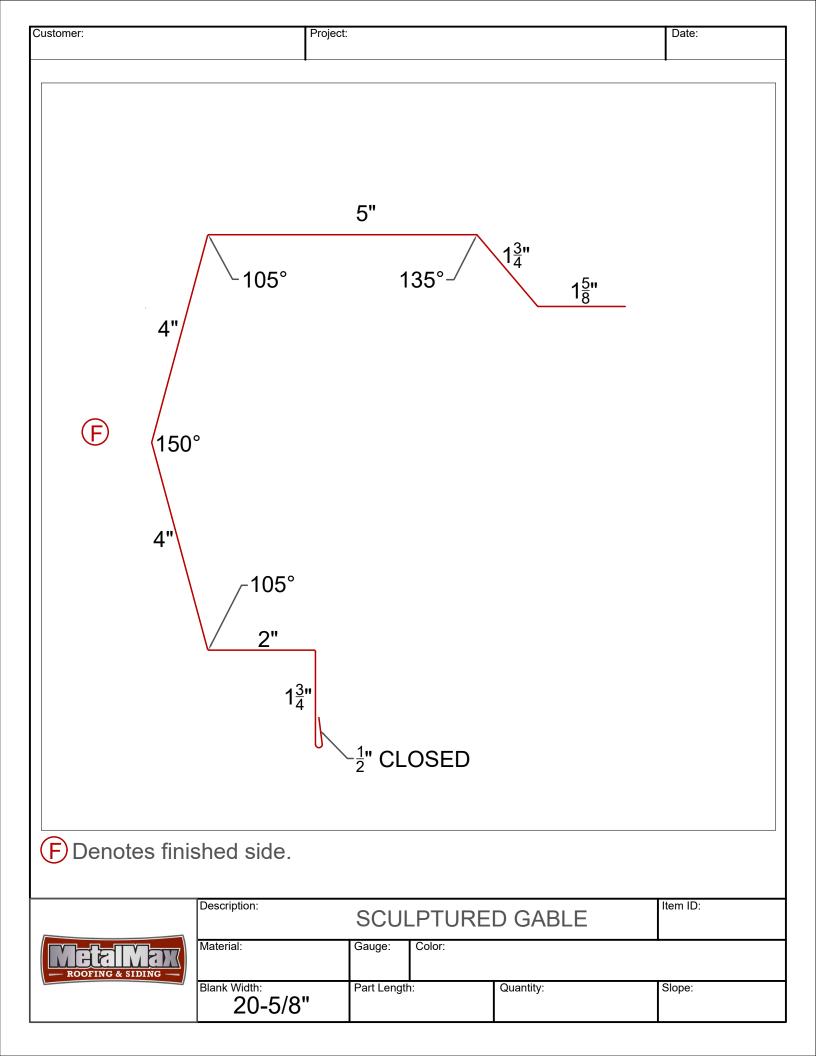

#### **PBR Roof Panel Trims**

**PBR Short Eave** 

**PBR Long Eave** 

**PBR Box Gutter** 

**PBR Sculptured Gutter** 

**PBR Gutter Hanger** 

PBR Box Gable

PBR Sculptured Gable