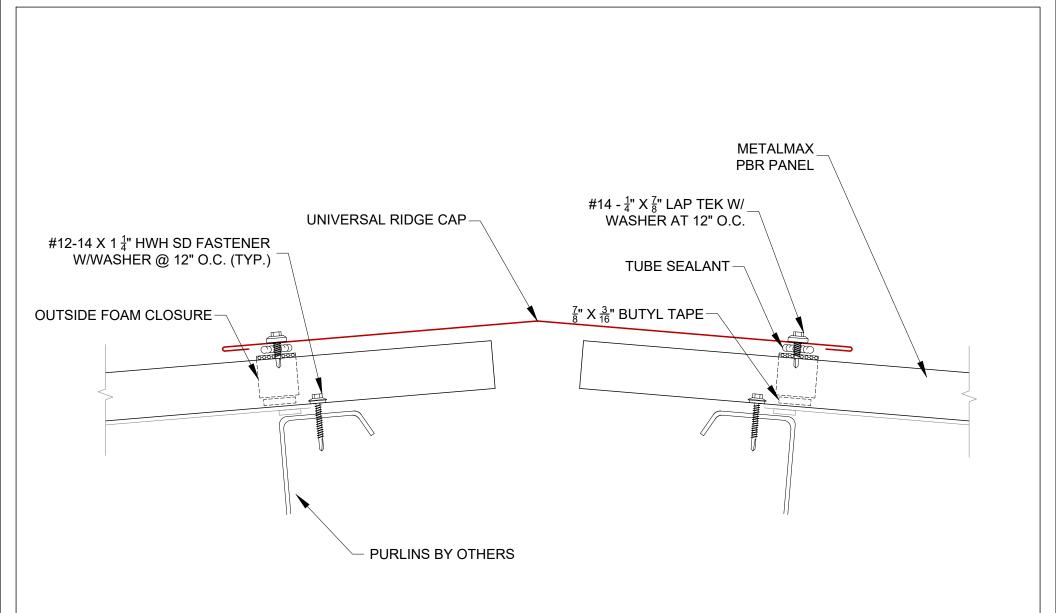

ed Ridge

PBR Flat Hip

**PBR Head Wall** 

**PBR Side Wall** 

PBR Peak (High Eave)

#### **PBR Wall Panel Trims**

**PBR Base** 

**PBR Rat Guard** 

**PBR Sill** 

PBR Jamb

**PBR Inside Corner** 

**PBR Outside Corner** 

#### PBR Custom Trim Sheet (for use if custom trim is required)

**Custom Trim Sheet** 





## PBR Roof Panels Over Open Framing Details





#### PBR EAVE DETAIL W/PBR WALL PANEL

Substrate:

**OPEN FRAMING** 

Detail No.:





PBR BOX GUTTER EAVE DETAIL

Substrate:

**OPEN FRAMING** 

Detail No.:





Description:

#### PBR SCULPTURED GUTTER EAVE DETAIL

Substrate:

**OPEN FRAMING** 

Detail No.:





#### PBR BOX GABLE DETAIL

Detail No.:

Substrate:
OPEN FRAMING



www.MetalMax.com





Description:

PBR VALLEY DETAIL

Detail No.:

Substrate:

**OPEN FRAMING** 





#### PBR UNIVERSAL RIDGE DETAIL

Substrate:

**OPEN FRAMING** 

Detail No.:





## PBR FORMED RIDGE DETAIL

Substrate:

**OPEN FRAMING** 

Detail No.:





#### PBR FLAT HIP CAP DETAIL

Substrate:

**OPEN FRAMING** 

Detail No.:





## PBR HEADWALL DETAIL

Substrate:

**OPEN FRAMING** 

Detail No.:



FINISHING OFF MODULE



## PBR SIDE WALL DETAIL

Substrate:

**OPEN FRAMING** 

Detail No.:

MetalMax Roofing and Siding 900 Captain Joe Fulghum Dr. Murfreesboro, TN 37129 (615)494-1693 www.MetalMax.com





### PBR HI-SIDE EAVE DETAIL

Substrate:

**OPEN FRAMING** 

Detail No.:



PBR SIDE LAP DETAIL

NTS = NOT TO SCALE



PBR PANEL LAP DETAIL

Substrate:

**OPEN FRAMING** 

Detail No.:



## PBR Wall Panels Over Open Framing Details





## Description: PBR BASE TRIM DETAIL

Substrate