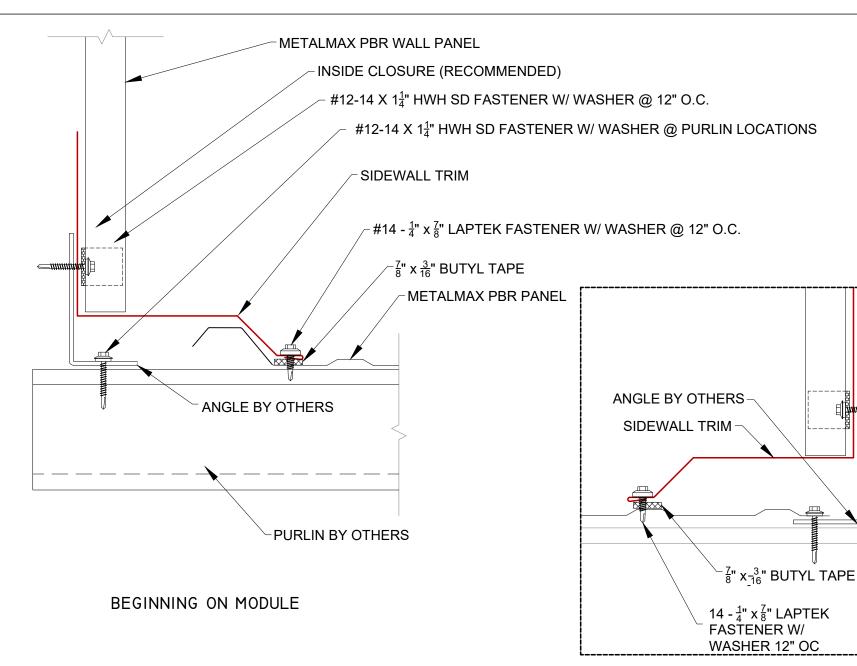

## PBR SIDE WALL DETAIL

Substrate:

**OPEN FRAMING** 

Detail No.:

MetalMax Roofing and Siding 900 Captain Joe Fulghum Dr. Murfreesboro, TN 37129 (615)494-1693 www.MetalMax.com