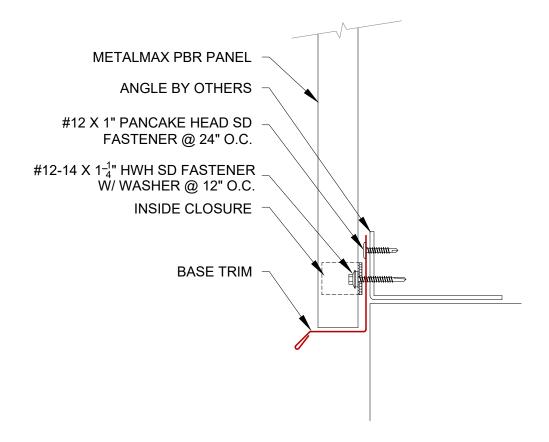

## Description: PBR BASE TRIM DETAIL

Substrate:

**OPEN FRAMING** 

Detail No.:

Description: