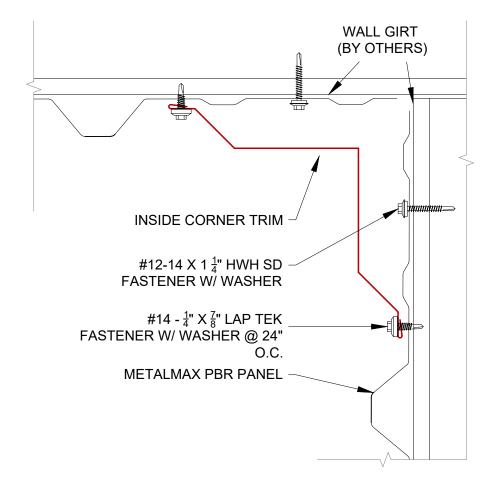

TAIL

Substrate:

**OPEN FRAMING** 

Detail No.:

MetalMax Roofing and Siding 900 Captain Joe Fulghum Dr. Murfreesboro, TN 37129 (615)494-1693 www.MetalMax.com





### PBR HI-SIDE EAVE DETAIL

Substrate:

**OPEN FRAMING** 

Detail No.:



PBR SIDE LAP DETAIL

NTS = NOT TO SCALE



PBR PANEL LAP DETAIL

Substrate:

**OPEN FRAMING** 

Detail No.:



## PBR Wall Panels Over Open Framing Details





## Description: PBR BASE TRIM DETAIL

Substrate:

**OPEN FRAMING** 

Detail No.:





Description:

#### PBR RAT GUARD DETAIL

Substrate:

**OPEN FRAMING** 

Detail No.:

MetalMax Roofing and Siding 900 Captain Joe Fulghum Dr. Murfreesboro, TN 37129 (615)494-1693





PBR SILL DETAIL

OPEN FRAMING

Detail No.:





## Description: PBR JAMB TRIM DETAIL

Substrate:

**OPEN FRAMING** 

Detail No.:





#### PBR INSIDE CORNER DETAIL

Substrate:

**OPEN FRAMING** 

Detail No.:





## PBR OUTSIDE CORNER DETAIL

Substrate:

**OPEN FRAMING** 

Detail No.:



## **PBR Roof Panel Trims**

| Customer:            | Project:            |              |          |           | Date:    |
|----------------------|---------------------|--------------|----------|-----------|----------|
|                      |                     |              |          |           |          |
|                      |                     |              |          |           |          |
|                      |                     |              |          |           |          |
|                      |                     |              |          |           |          |
|                      |