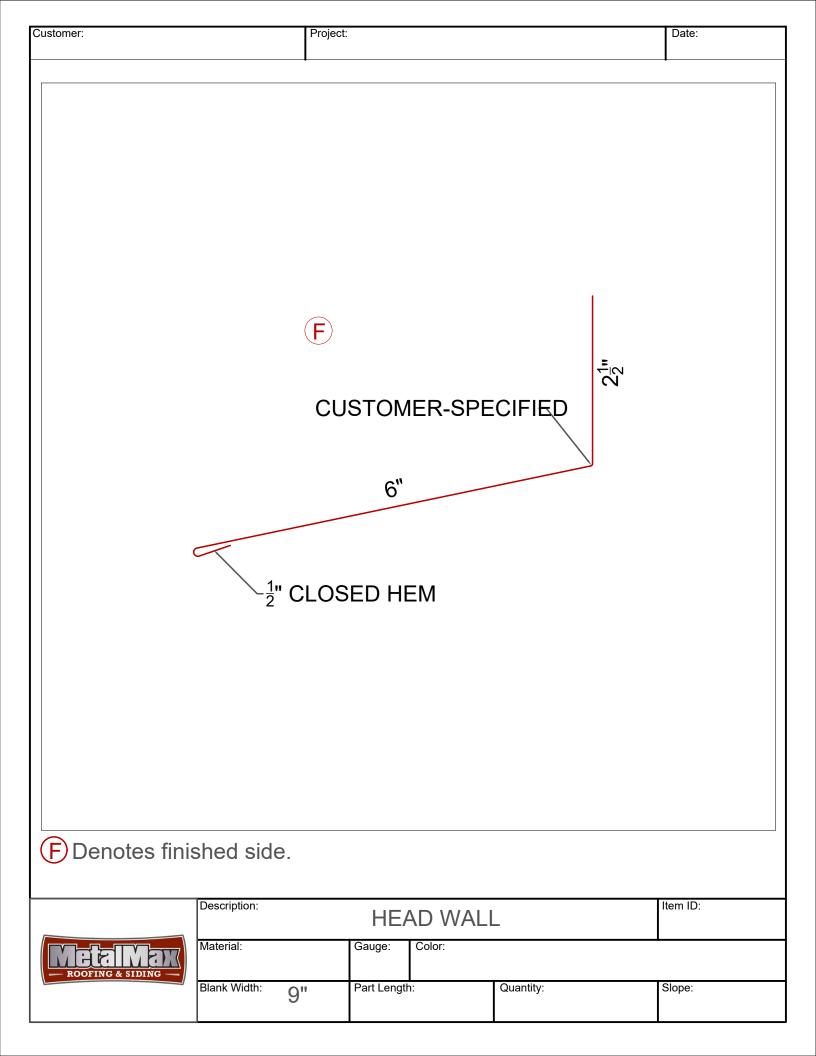

## PBR HEADWALL DETAIL

Substrate:

**OPEN FRAMING** 

Detail No.:

FINISHING OFF MODULE