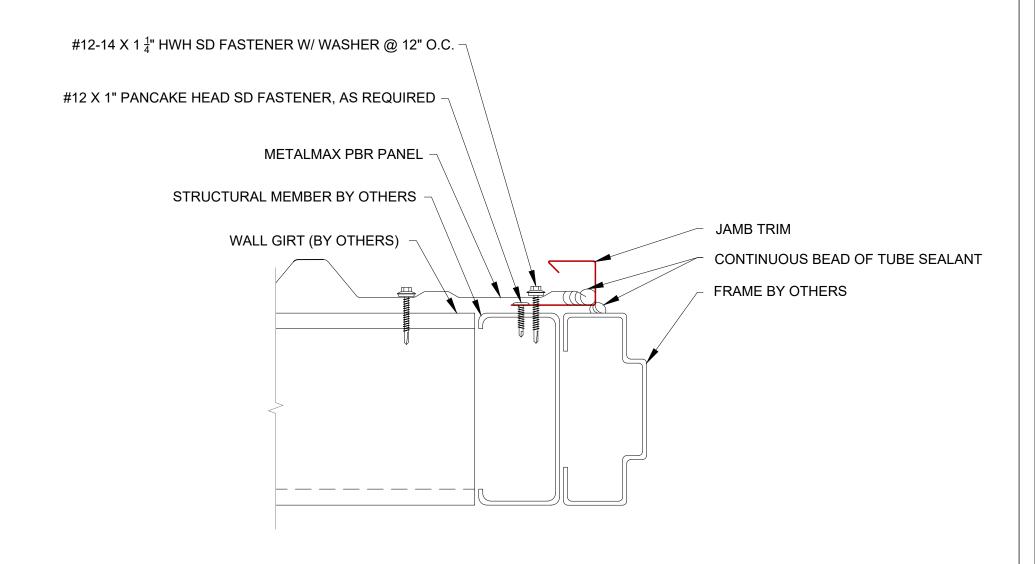

## Description: PBR JAMB TRIM DETAIL

Substrate:

**OPEN FRAMING** 

Detail No.:

| Customer:            | Project:            |              | Date:        |                                 |          |
|----------------------|---------------------|--------------|--------------|---------------------------------|----------|
| F Denotes finis      |                     | 23/4         |              | 1 <sup>1</sup> / <sub>4</sub> " | Item ID: |
|                      | Material:           | JA<br>Gauge: | MB<br>Color: |                                 |          |
| — ROOFING & SIDING — |                     |              |              |                                 | To       |
|                      | Blank Width: 5-3/4" | Part Length  | 1:           | Quantity:                       | Slope:   |