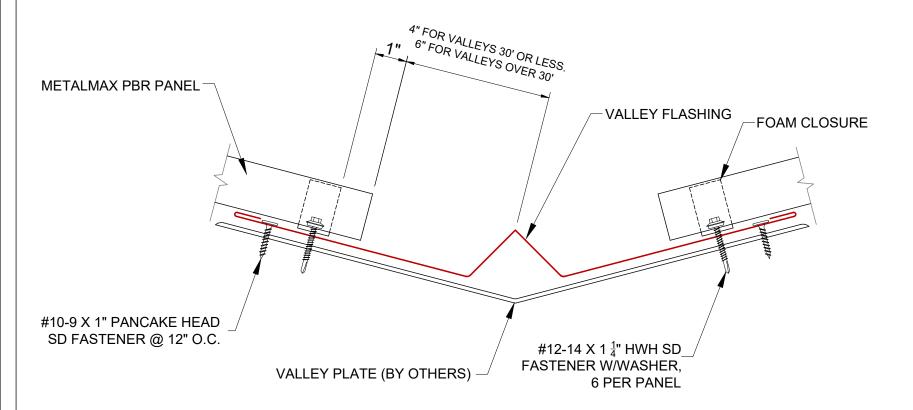

#### PBR BOX GABLE DETAIL

Detail No.:

Substrate:
OPEN FRAMING

www.MetalMax.com

Description:

PBR VALLEY DETAIL

Detail No.:

Substrate: