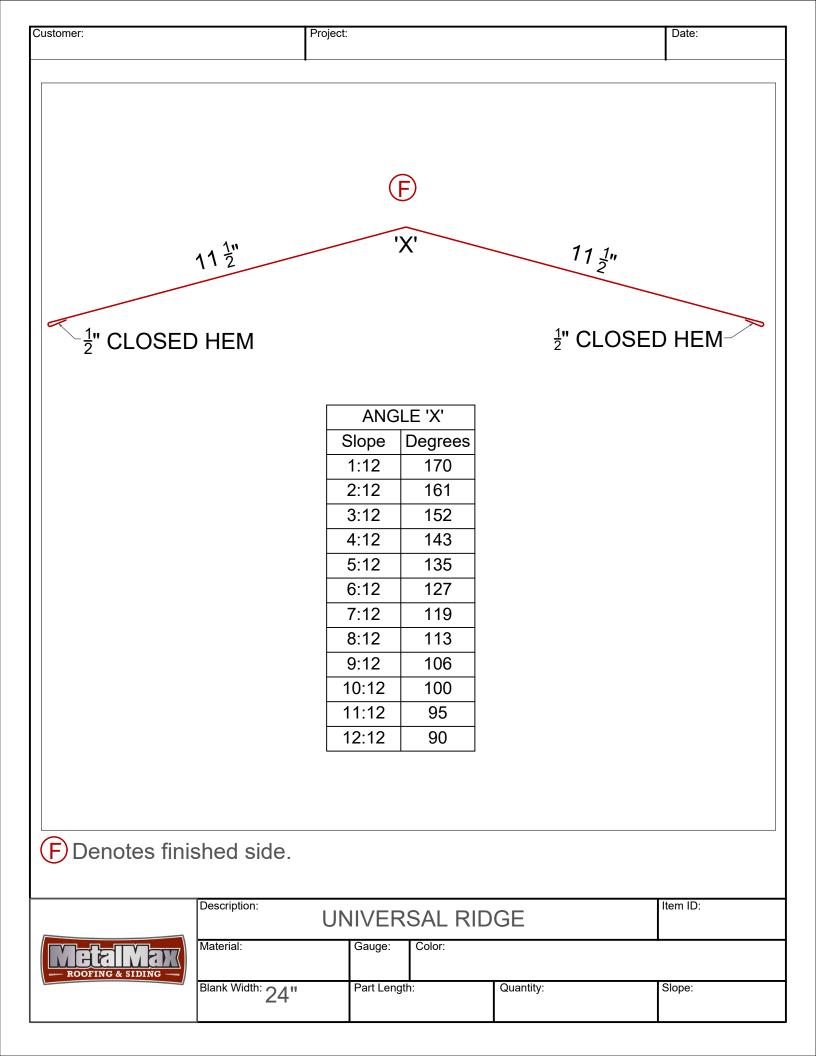

|          |
| Denotes fin          | ished side        |               |            |           |          |
| Deliotes IIII        | isiieu siue.      |               |            |           |          |
|                      |                   |               |            |           |          |
|                      | Description:      | VALL          | FY         |           | Item ID: |
|                      | Material:         |               |            |           |          |
| MetalMax             | iviateriai:       | Gauge:        | Color:     |           |          |
| — ROOFING & SIDING — | Blank Width: 21-3 | Part Length   | : <b>I</b> | Quantity: | Slope:   |
|                      |                   |               |            |           |          |





| Customer:          | Projec           | t:          |                                                      |           | Date:    |
|--------------------|------------------|-------------|------------------------------------------------------|-----------|----------|
| F Denotes finis    | 12"              |             | X° Degrees 114 112 110 107 104 102 99 97 95 93 91 89 | E 12"     | Date:    |
|                    | Description:     | FLA         | AT HIP                                               |           | Item ID: |
| — ROOFING & SIDING | Material:        | Gauge:      | Color:                                               |           |          |
|                    | Blank Width: 24" | Part Length | n:                                                   | Quantity: | Slo