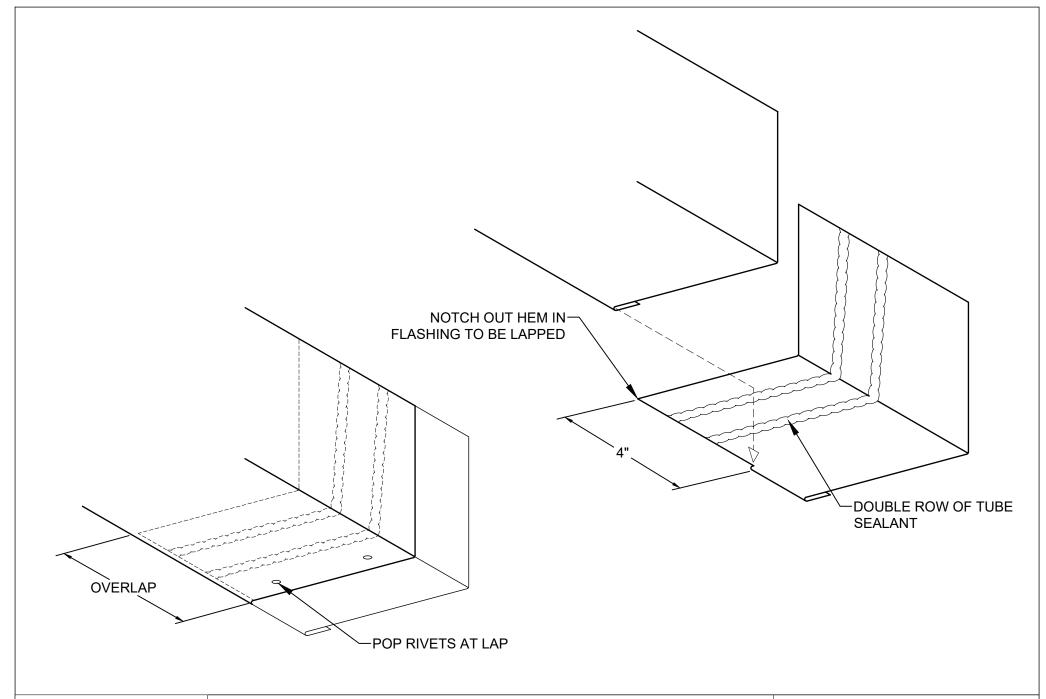

## Max-150SL Highwall Lap Detail

Substrate:

**PLYWOOD** 

Detail No.:

Description:

Max-150SL Hip and Ridge Cap Detail

Substrate:

**PLYWOOD** 