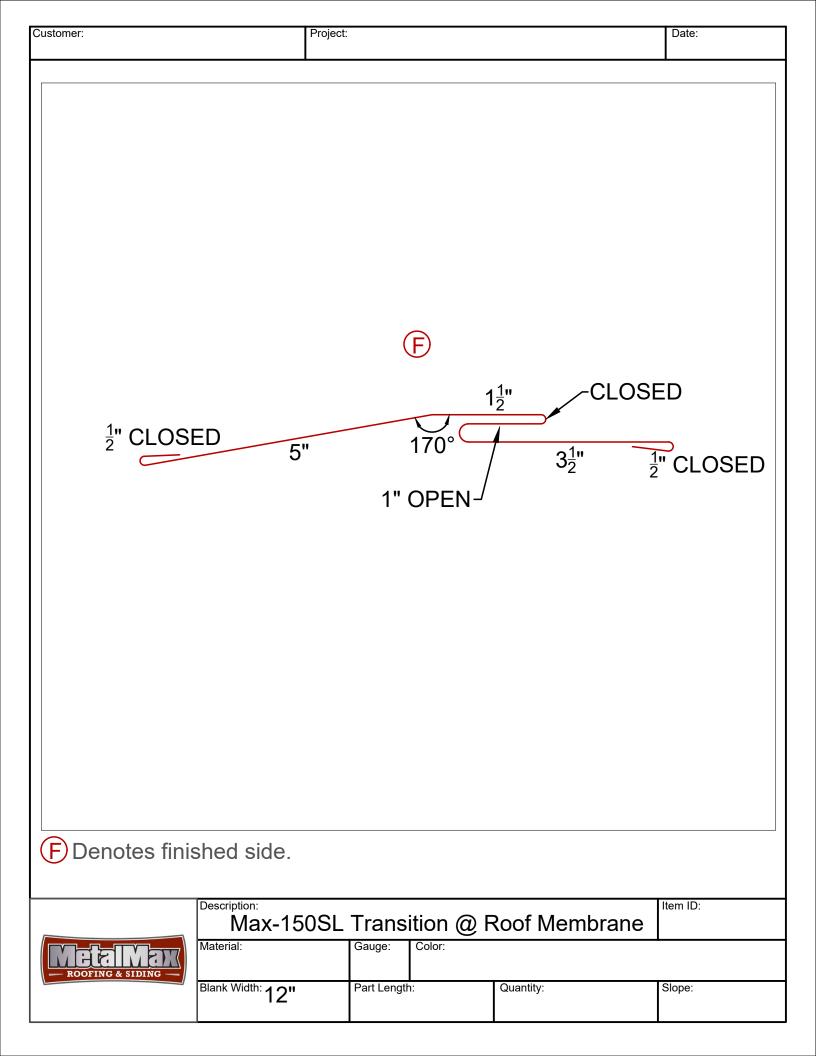

### Description: Max-150SL Slope Transition at Membrane Roofing

Substrate:

**PLYWOOD** 

Detail No.:

Max-150SL Curb Detail - Step 2

Substrate:

**PLYWOOD** 

Detail No.: