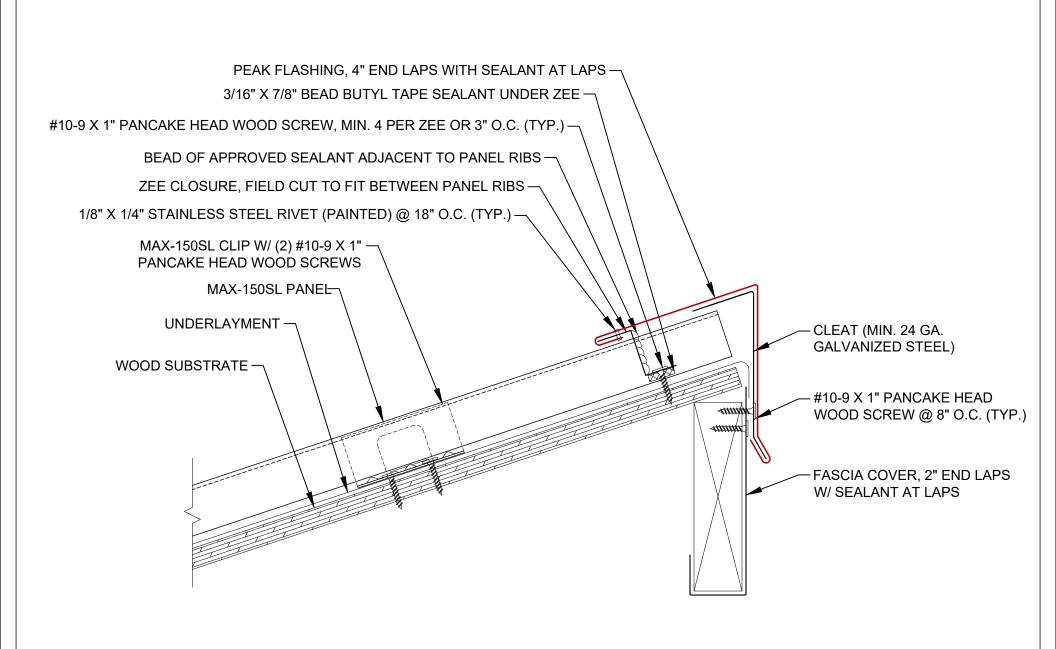

#### MAX-150SL HIGH EAVE / PEAK

Substrate:

Description:

**PLYWOOD** 

Detail No.:

MAX-150SL SLOPE TRANSITION

Substrate:

**PLYWOOD** 