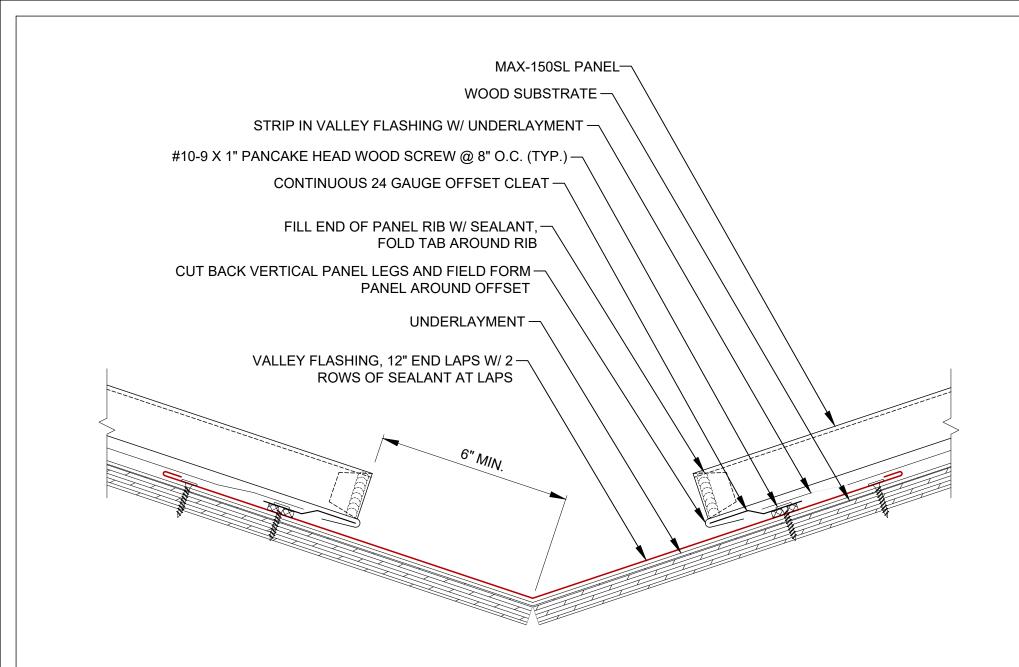

#### MAX-150SL BOX GABLE

Detail No.:

Substrate:

**PLYWOOD** 

MAX-150SL VALLEY

Detail No.:

Substrate:

**PLYWOOD** 

Description:

Max-150SL Valley Lap Detail

Substrate:

**PLYWOOD** 

Detail No.:

Description:

MAX-150SL SIDEWALL W-SURFACE MOUNT COUNTER FLASHING

Substrate: