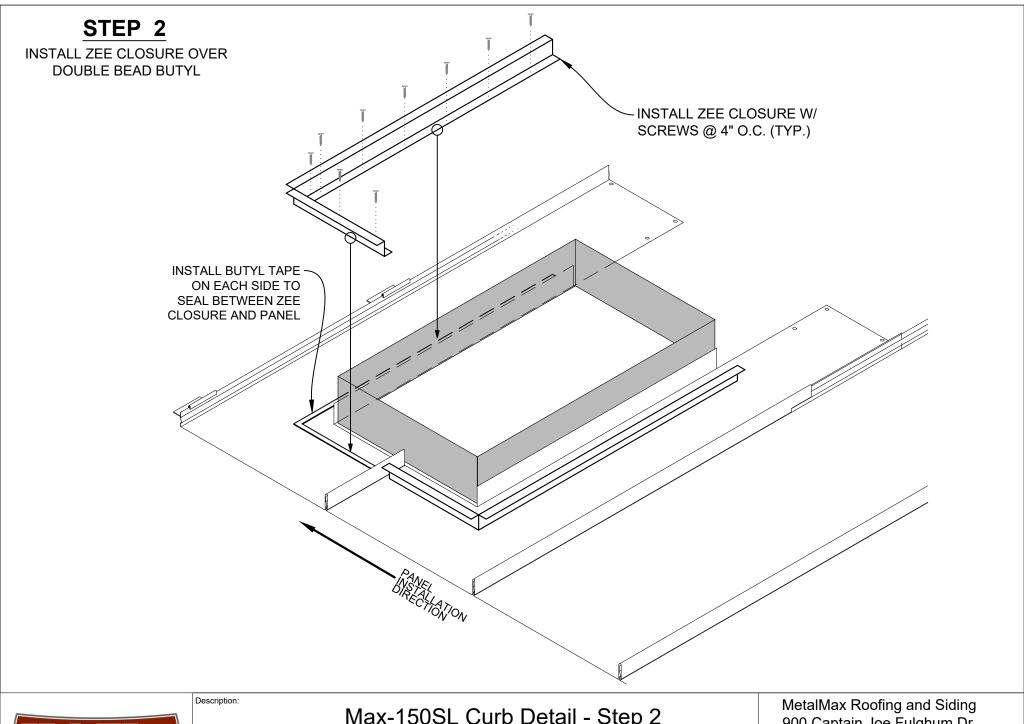

### Description: Max-150SL Slope Transition at Membrane Roofing

Substrate:

**PLYWOOD** 

Detail No.:

Max-150SL Curb Detail - Step 2

Substrate:

**PLYWOOD** 

Detail No.: