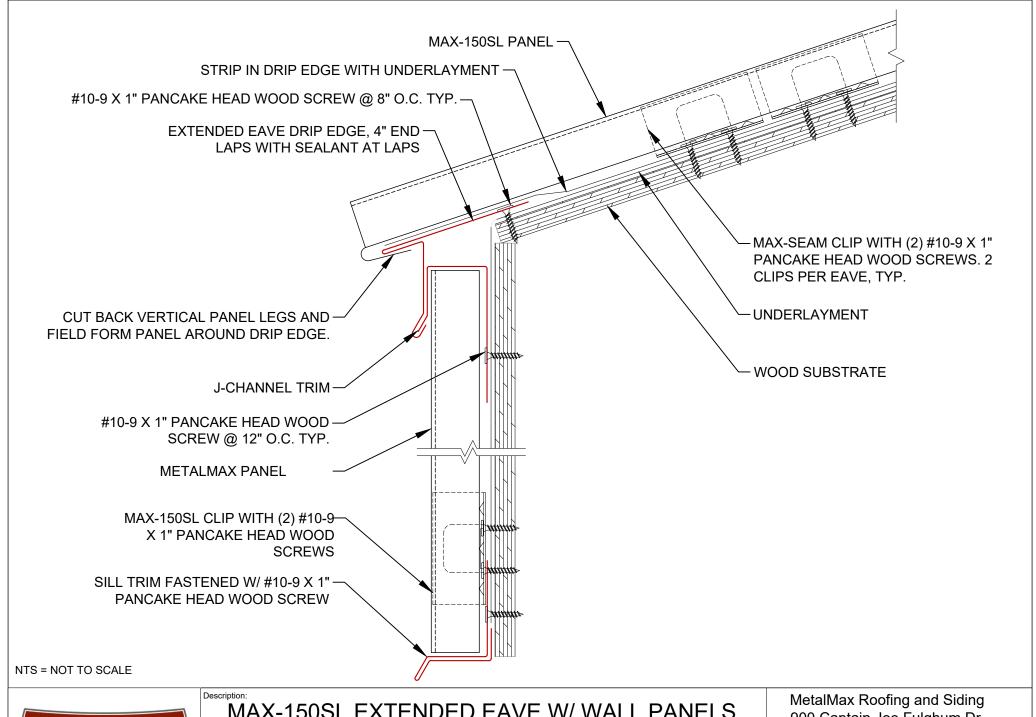

## MAX-150SL EXTENDED EAVE W/ WALL PANELS

Substrate:

**PLYWOOD** 

Detail No.:

900 Captain Joe Fulghum Dr. Murfreesboro, TN 37129 (615)494-1693 www.MetalMax.com