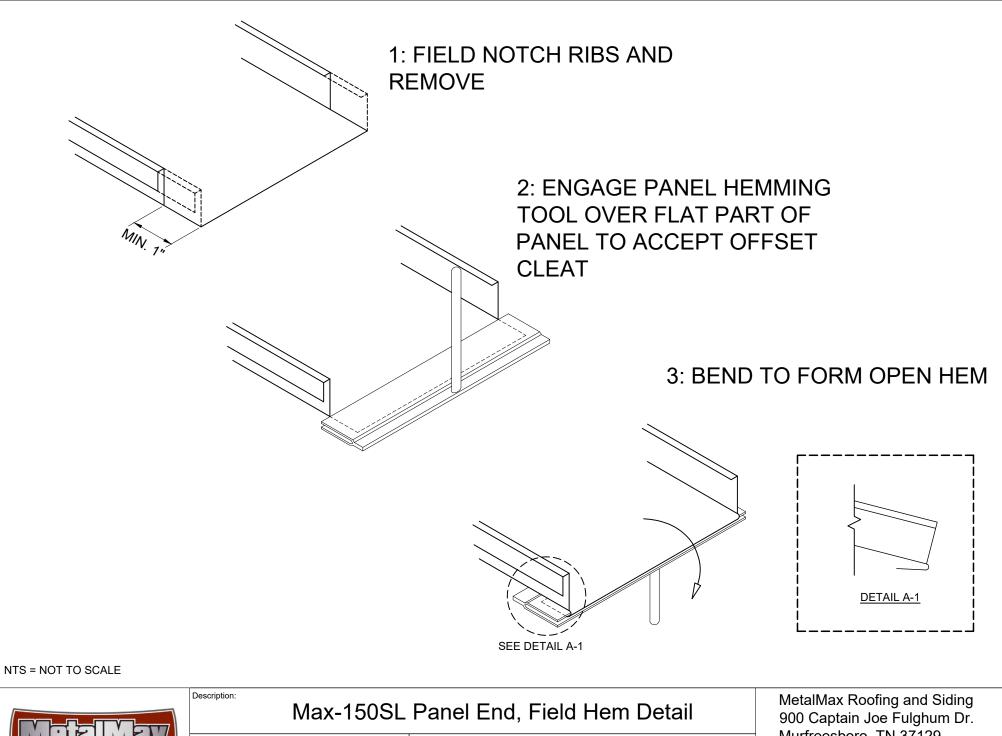

Individual Trim Drawings by Trim Description (These sheets can be used to order the parcular trim indicated on the page, to include, quanty, Color, and Metal Gauge. There is also a blank page to use in the event a trim has to be custom made.