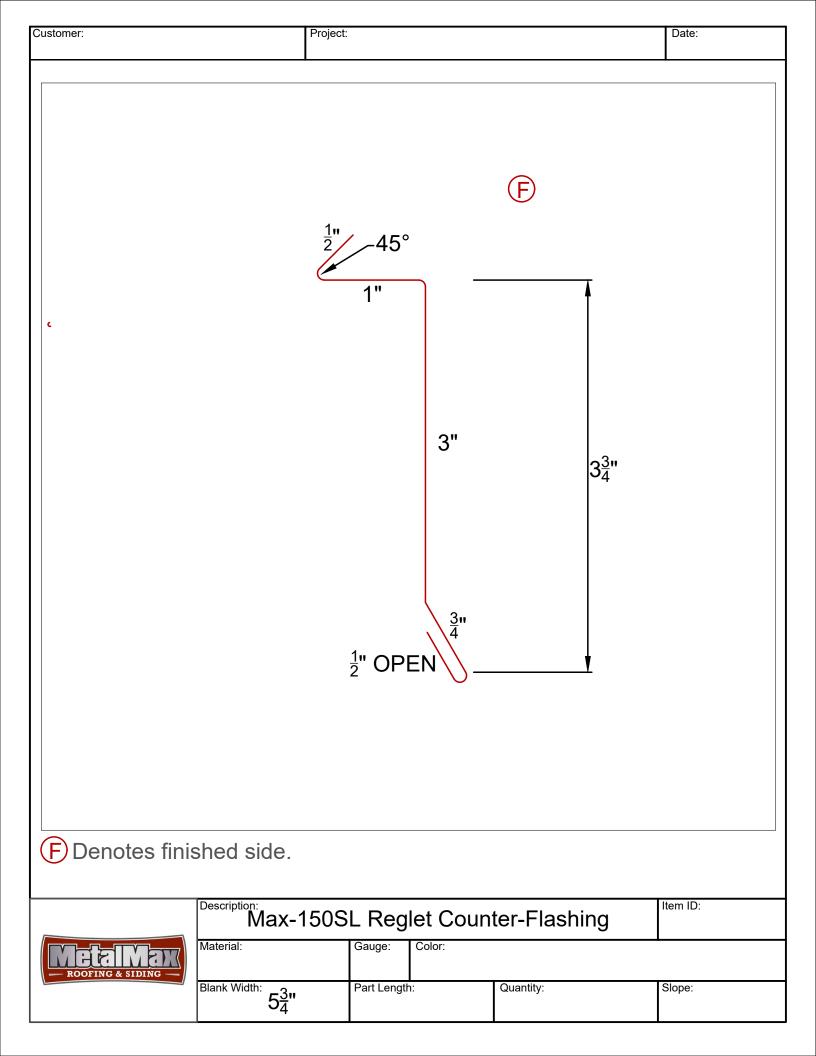

#### MAX-150SL SIDEWALL W/ REGLET COUNTER-FLASHING

Substrate:

**PLYWOOD** 

Detail No.:

Description: MAY\_150SI HICH\A

MAX-150SL HIGHWALL w/ WALL PANEL

Substrate:

**PLYWOOD** 