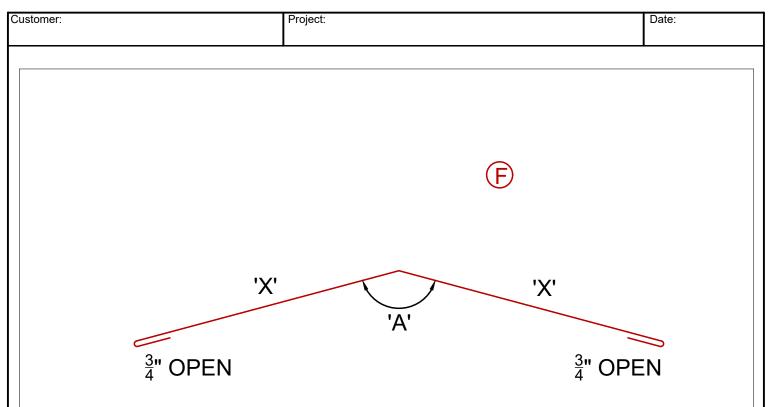

| Max-                | 150SL       | Hip and        | Ridge Cap | item ib. |
|---------------------|-------------|----------------|-----------|----------|
| Material:           | Gauge:      | Color:         |           | •        |
| Blank Width: VARIES | Part Lengtl | <u>!</u><br>า: | Quantity: | Slope:   |