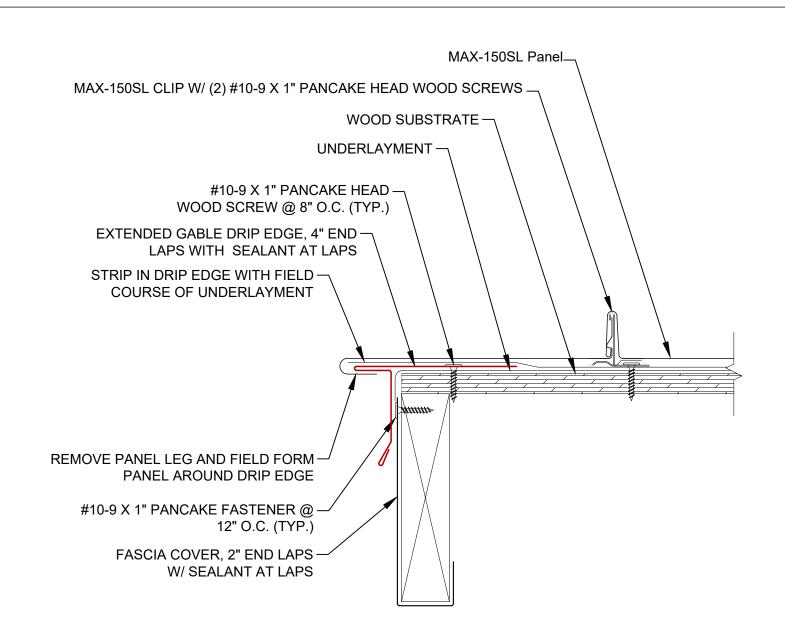

## Max-150SL Extended Eave Lap

Substrate:

**PLYWOOD** 

Detail No.:

MAX-150SL EXTENDED DRIP GABLE

Substrate:

**PLYWOOD** 

Detail No.: