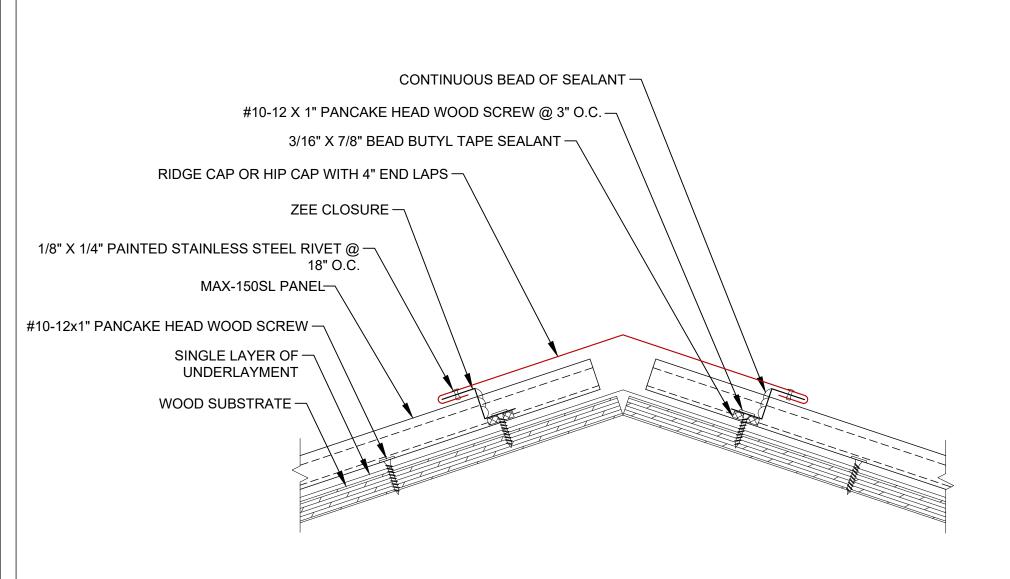

## Max-150SL Highwall Lap Detail

Substrate:

**PLYWOOD** 

Detail No.:

Description:

Max-150SL Hip and Ridge Cap Detail

Substrate:

**PLYWOOD** 

Detail No.:

Max-150SL Ridge and Hip Lap Detail

Substrate: **PLYWOOD**  Detail No.:

900 Captain Joe Fulghum Dr. Murfreesboro, TN 37129 (615)494-1693 www.MetalMax.com