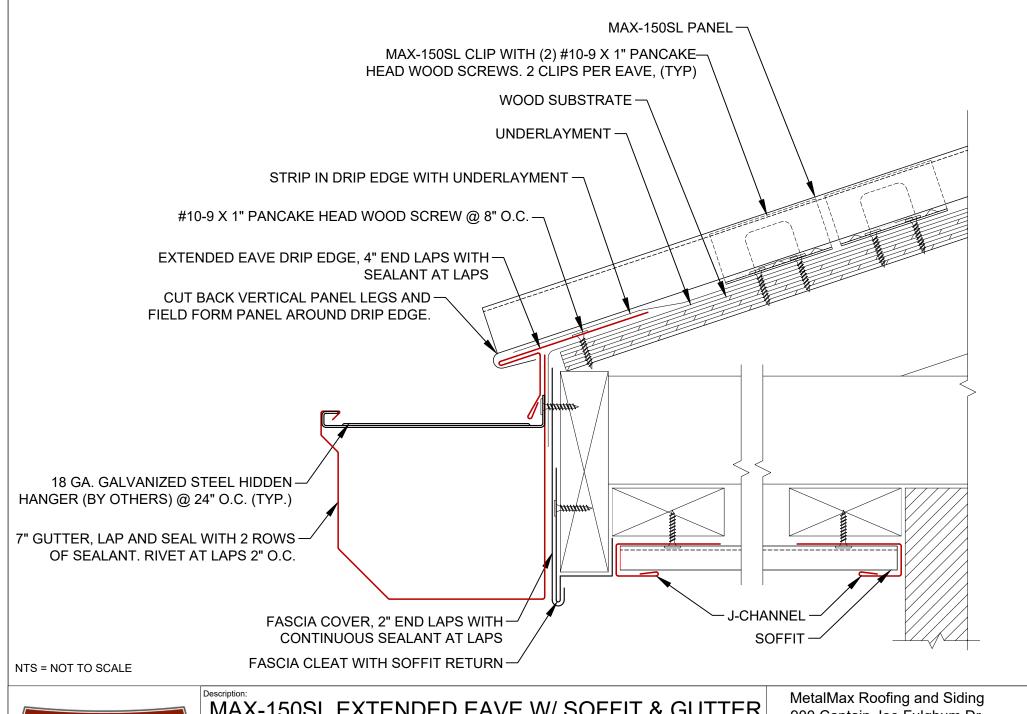

#### MAX-150SL EXTENDED EAVE W/ SOFFIT & GUTTER

Substrate:

**PLYWOOD** 

Detail No.:

900 Captain Joe Fulghum Dr. Murfreesboro, TN 37129 (615)494-1693 www.MetalMax.com

Description: