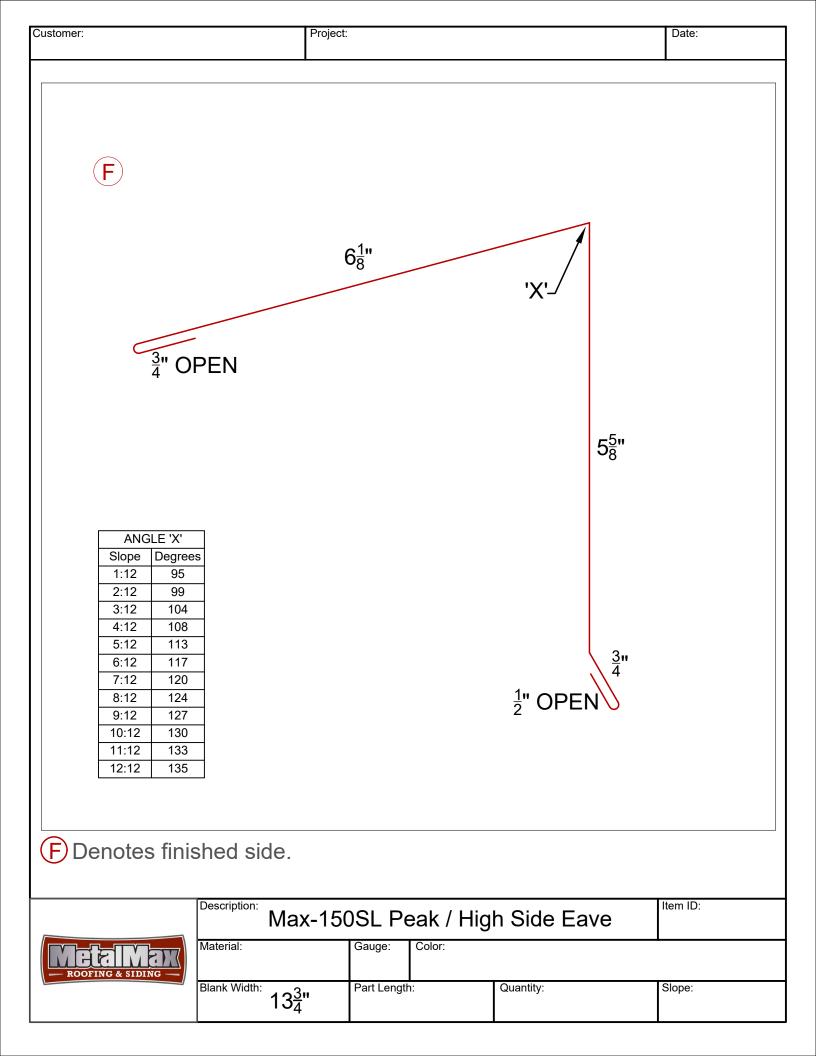

#### MAX-150SL HIGH EAVE / PEAK

Substrate:

Description:

**PLYWOOD** 

Detail No.:

MAX-150SL SLOPE TRANSITION

Substrate:

**PLYWOOD** 