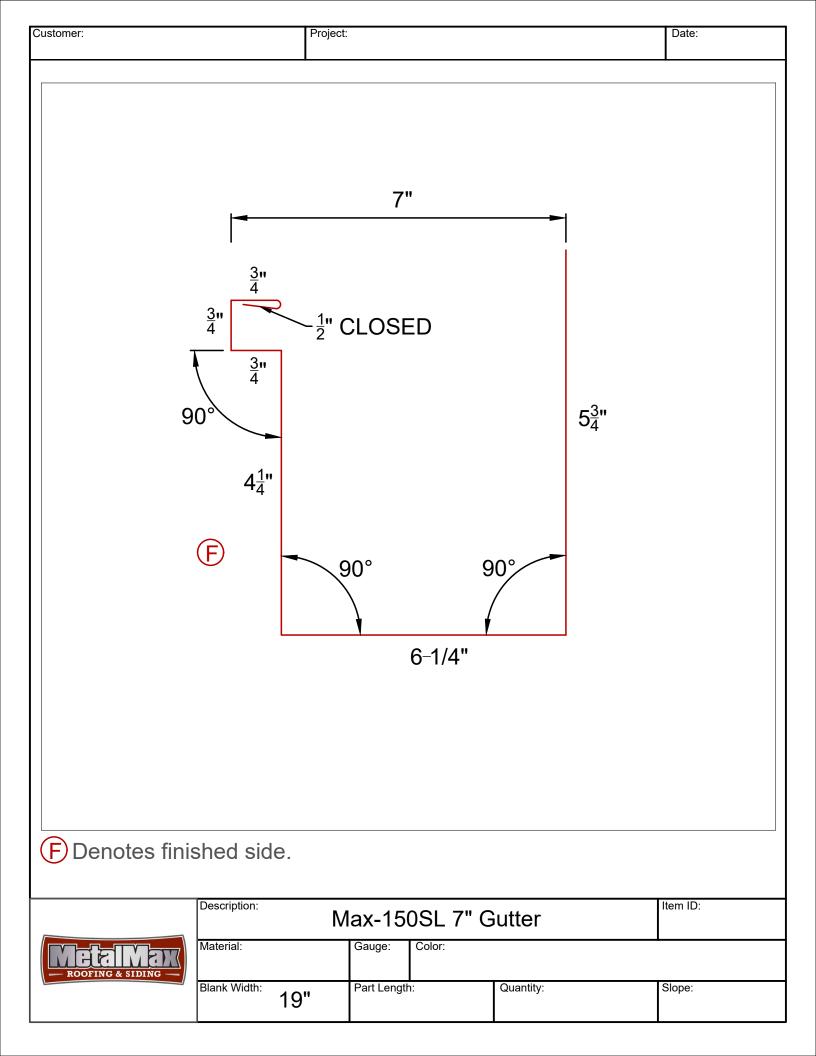

WOOD** 

Detail No.:

900 Captain Joe Fulghum Dr. Murfreesboro, TN 37129 (615)494-1693 www.MetalMax.com





Max-150SL Curb Detail - Step 3

Substrate:

**PLYWOOD** 

Detail No.:





Max-150SL Curb Detail - Step 4

:

**PLYWOOD** 

Detail No.:

#### STEP 5

INSTALL CLEAT AND PREPARE FOR UPPER PANEL INSTALLATION





Description:

Max-150SL Curb Detail - Step 5

Substrate:

**PLYWOOD** 

Detail No.:

STEP 6

INSTALL FINAL SEAL AND FASTEN AS REQUIRED





Description:

Max-150SL Curb Detail - Step 6

Substrate:

**PLYWOOD** 

Detail No.:









Max-150SL Zee Closure Installation Detail

Substrate: **PLYWOOD**  Detail No.:



Substrate:

**PLYWOOD** 

Detail No.:

Murfreesboro, TN 37129 (615)494-1693 www.MetalMax.com



# **Max-150SL Standing Seam Roof Panel Trims**



www.metalmax.com





| Customer:                                         | Proje                        | ect:           |           | Date:    |  |  |  |
|---------------------------------------------------|------------------------------|----------------|-----------|----------|--|--|--|
| 'X'                                               | 1" (F) (3/4)/1/2             | 4½"            |           |          |  |  |  |
| 'X' FACE DIMENSION VARIES (2", 3", 4", 5", OR 6") |                              |                |           |          |  |  |  |
| F Denotes finished side.                          |                              |                |           |          |  |  |  |
|                                                   | Description:  Max  Material: | -150SL Extende | ed Gable  | Item ID: |  |