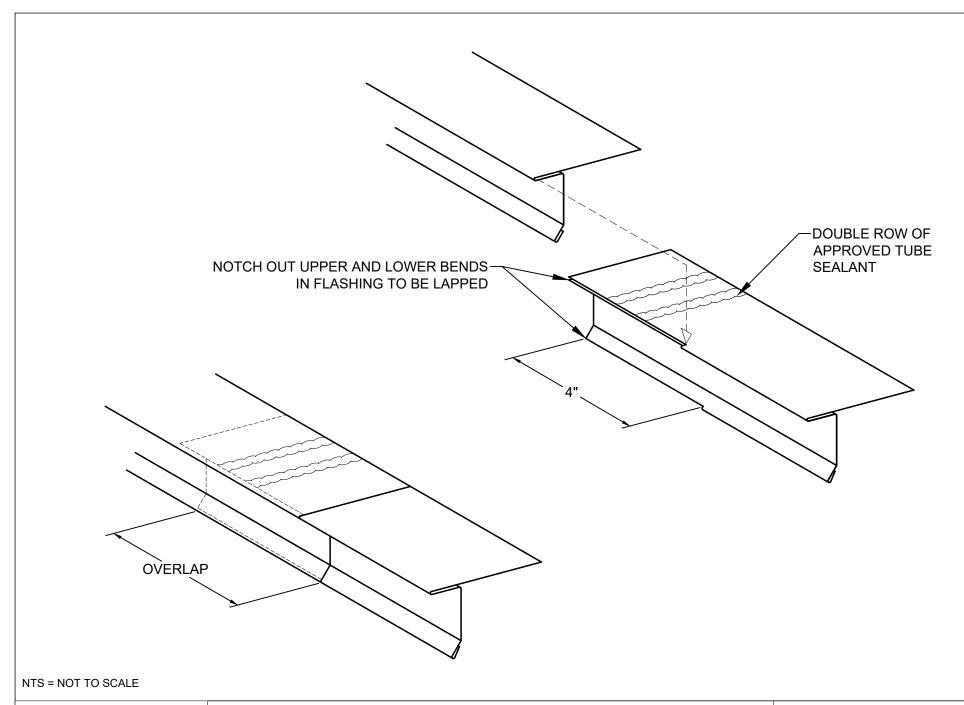

## Max-150SL Extended Eave Lap

Substrate:

**PLYWOOD** 

Detail No.:

MAX-150SL EXTENDED DRIP GABLE

Substrate:

**PLYWOOD** 

Detail No.: