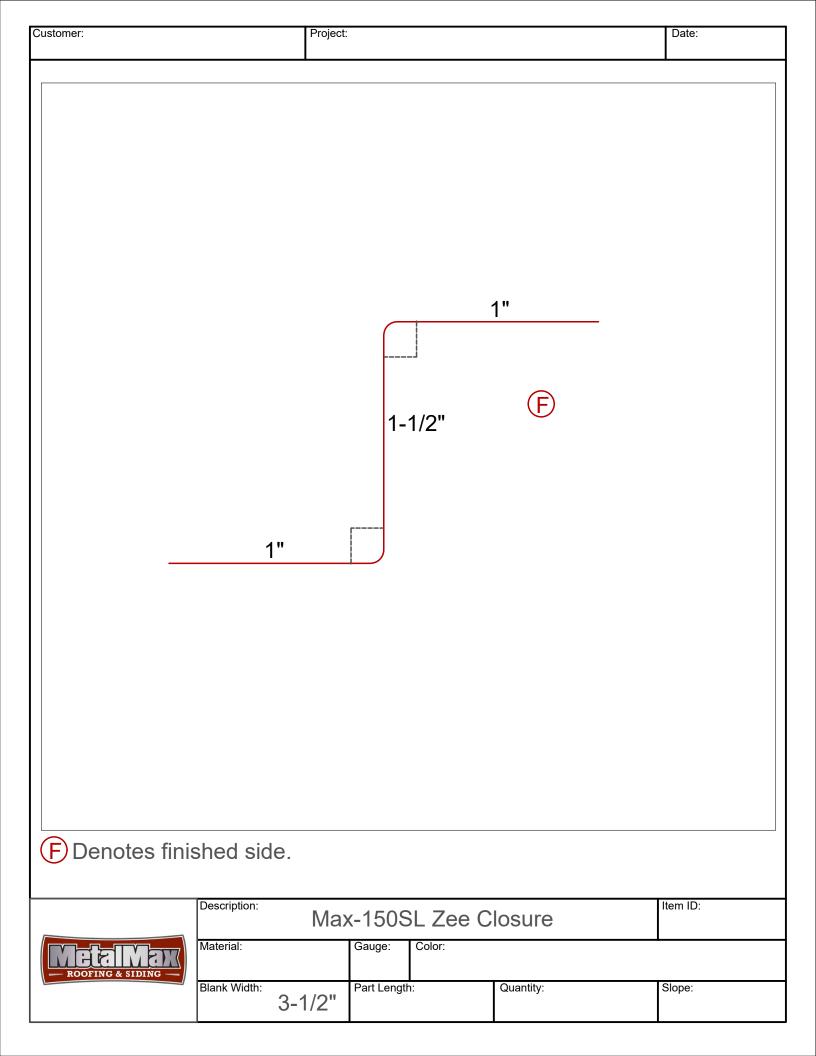

**Surface Mount Counter Flashing** 

**Reglet Counter Flashing** 

Hip and Ridge
Peak /High-Side
Peak Cleat
Slope Transition
Slope Transition at Membrane Roof
ZEE Closure
Offset Cleat
Facisa Cleat
J-Trim

INSTALL FINAL SEAL AND FASTEN AS REQUIRED

Description:

Max-150SL Curb Detail - Step 6

Substrate:

**PLYWOOD** 

Detail No.:

Max-150SL Zee Closure Installation Detail

Substrate: **PLYWOOD**  Detail No.: