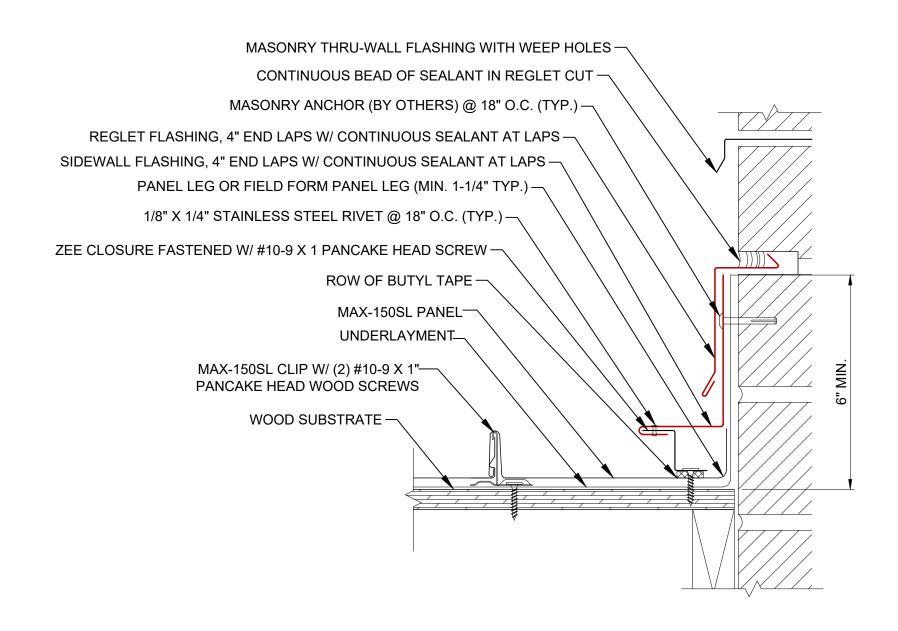

#### MAX-150SL SIDEWALL W/ REGLET COUNTER-FLASHING

Substrate:

**PLYWOOD** 

Detail No.:

Description: MAY\_150SI HICH\A

MAX-150SL HIGHWALL w/ WALL PANEL

Substrate:

**PLYWOOD** 