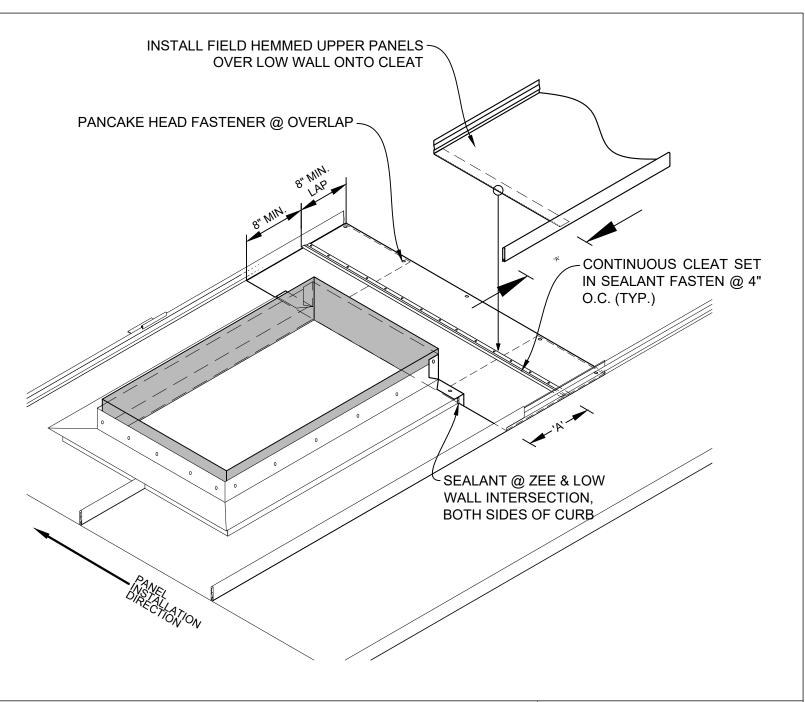

#### STEP 5

INSTALL CLEAT AND PREPARE FOR UPPER PANEL INSTALLATION

Description:

Max-150SL Curb Detail - Step 5

Substrate:

**PLYWOOD** 

Detail No.:

STEP 6