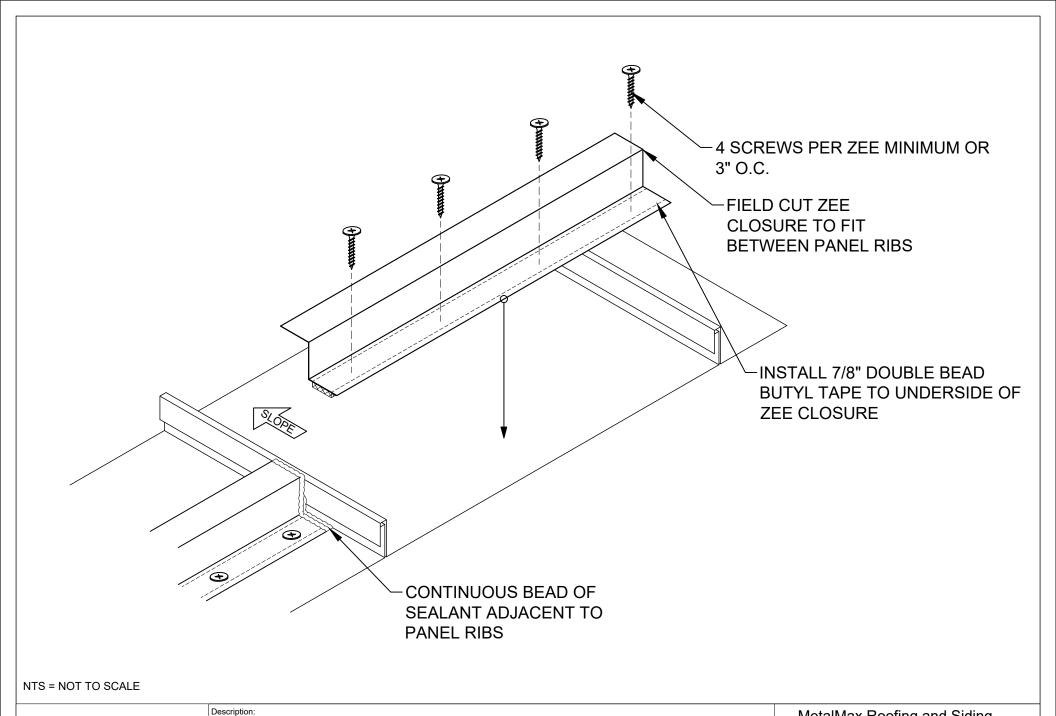

| Hip and Ridge Cap                    | 16.0 |
|--------------------------------------|------|
| Hip and Ridge Cap Lap                | 17.0 |
| Peak /High Side Eave                 | 18.0 |
| Peak High Side Eave w/ Wall Panel    | 19.0 |
| Slope Transition                     | 20.0 |
| Slope Transition at Membrane Roofing | 21.0 |
| Curb Detail: Steps 1 through 6       | 22.0 |
| Pipe Penetration                     | 23.0 |
| Pipe Penetration through SS Rib      | 24.0 |
| Zee Closure Installation             | 25.0 |

INSTALL FINAL SEAL AND FASTEN AS REQUIRED

Description:

Max-150SL Curb Detail - Step 6

Substrate:

**PLYWOOD** 

Detail No.:

Max-150SL Zee Closure Installation Detail

Substrate: **PLYWOOD**  Detail No.: