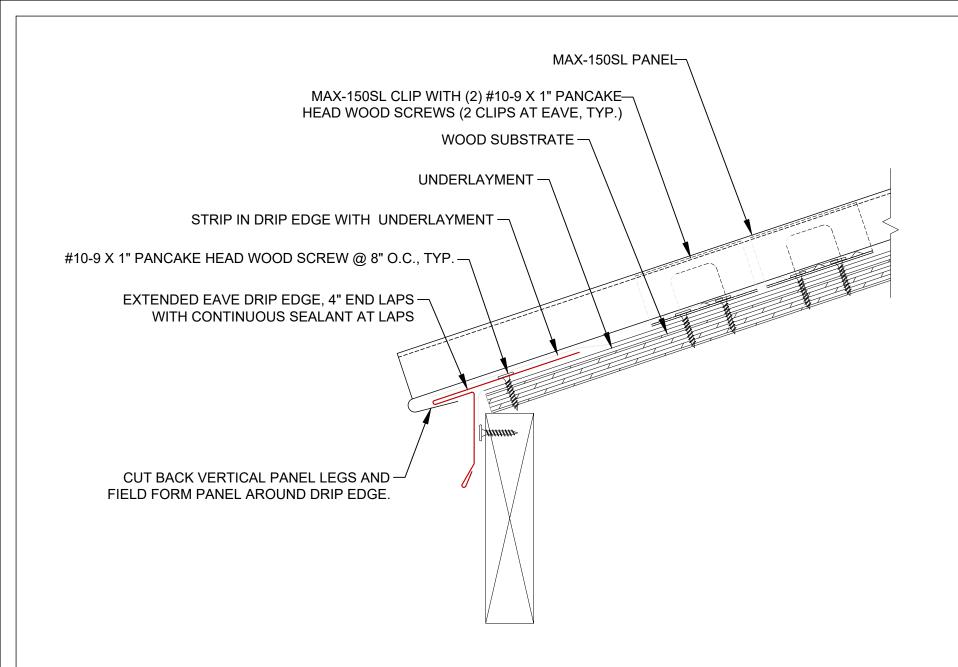

## MAX-150SL EXTENDED EAVE W/ WALL PANELS

Substrate:

**PLYWOOD** 

Detail No.:

900 Captain Joe Fulghum Dr. Murfreesboro, TN 37129 (615)494-1693 www.MetalMax.com