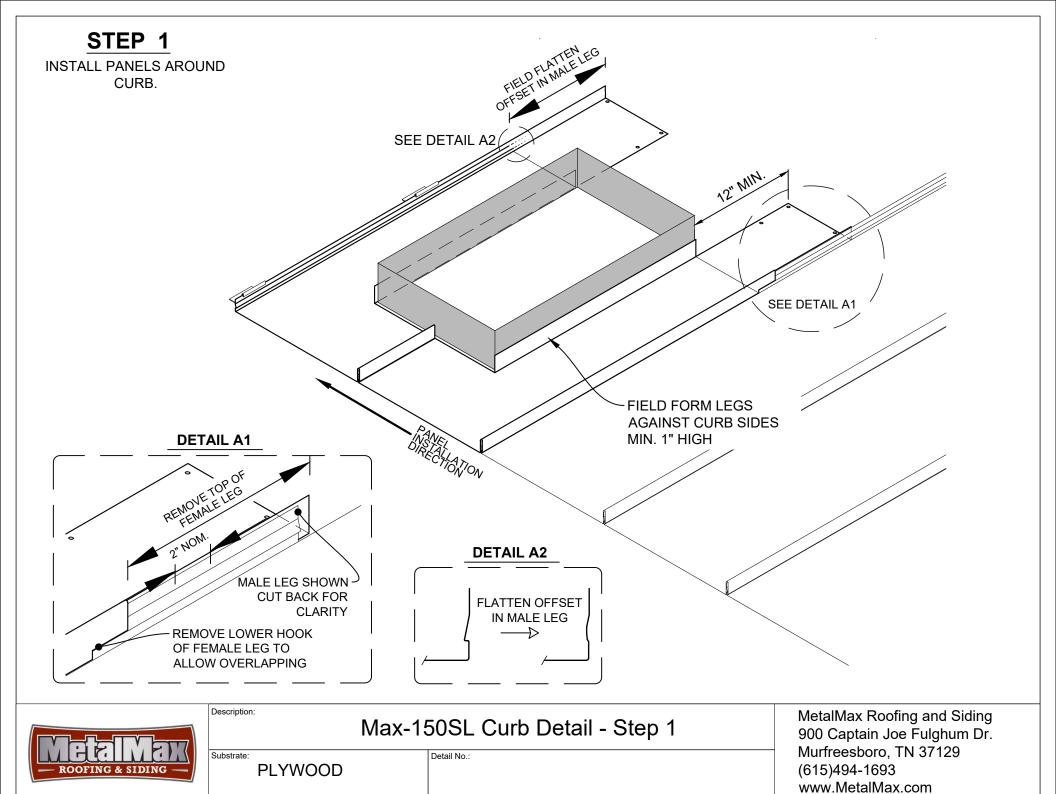

### Description: Max-150SL Slope Transition at Membrane Roofing

Substrate:

**PLYWOOD** 

Detail No.:

Max-150SL Curb Detail - Step 2

Substrate:

**PLYWOOD** 

Detail No.: