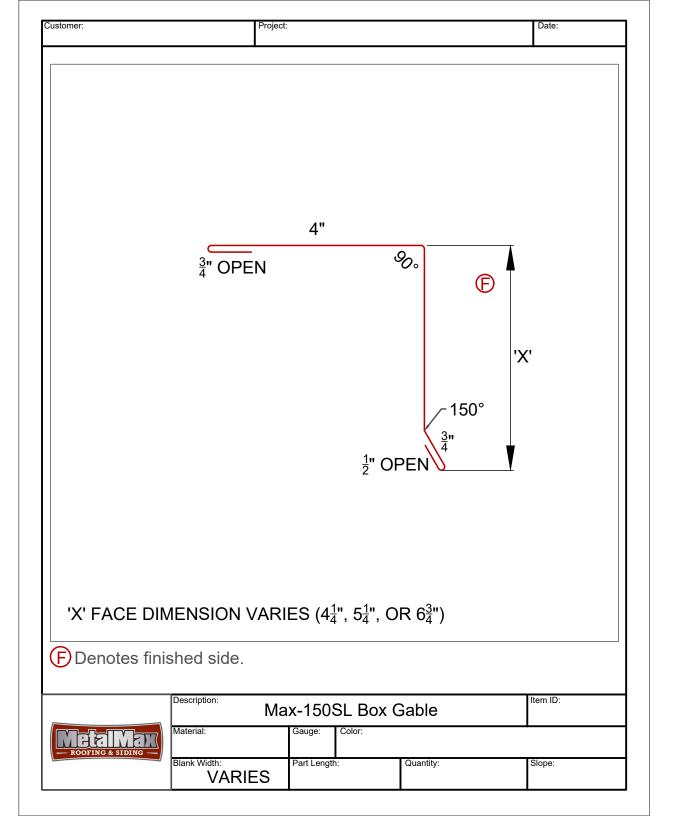

#### MAX-150SL BOX GABLE

Detail No.:

Substrate:

**PLYWOOD** 

MAX-150SL VALLEY

Detail No.:

Substrate:

**PLYWOOD** 