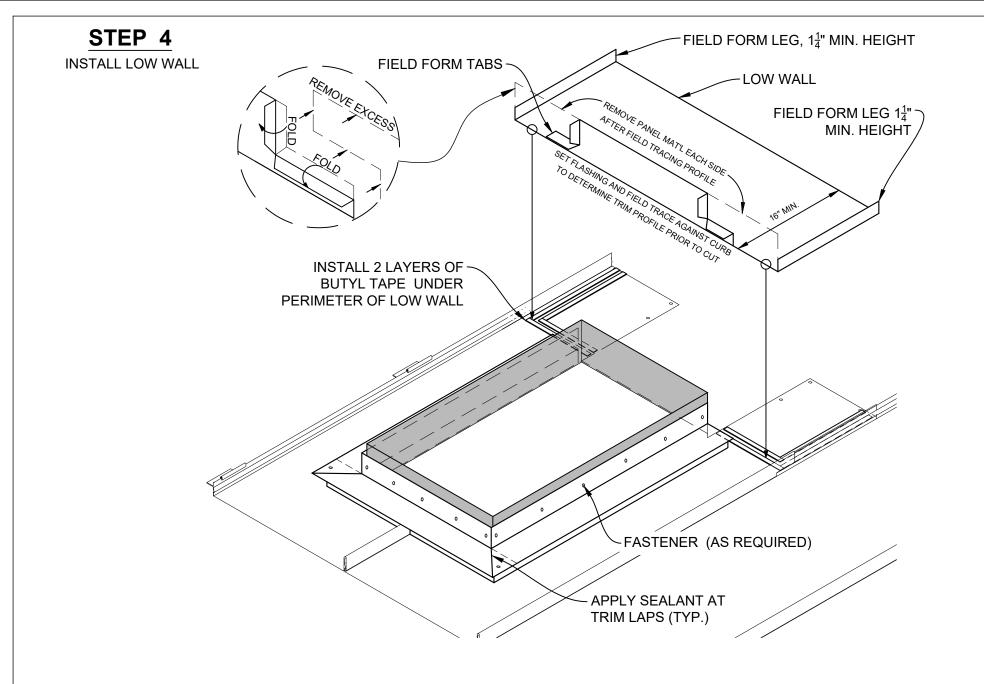

900 Captain Joe Fulghum Dr. Murfreesboro, TN 37129 (615)494-1693 www.MetalMax.com

Max-150SL Curb Detail - Step 3

Substrate:

**PLYWOOD** 

Detail No.:

Max-150SL Curb Detail - Step 4

:

**PLYWOOD** 