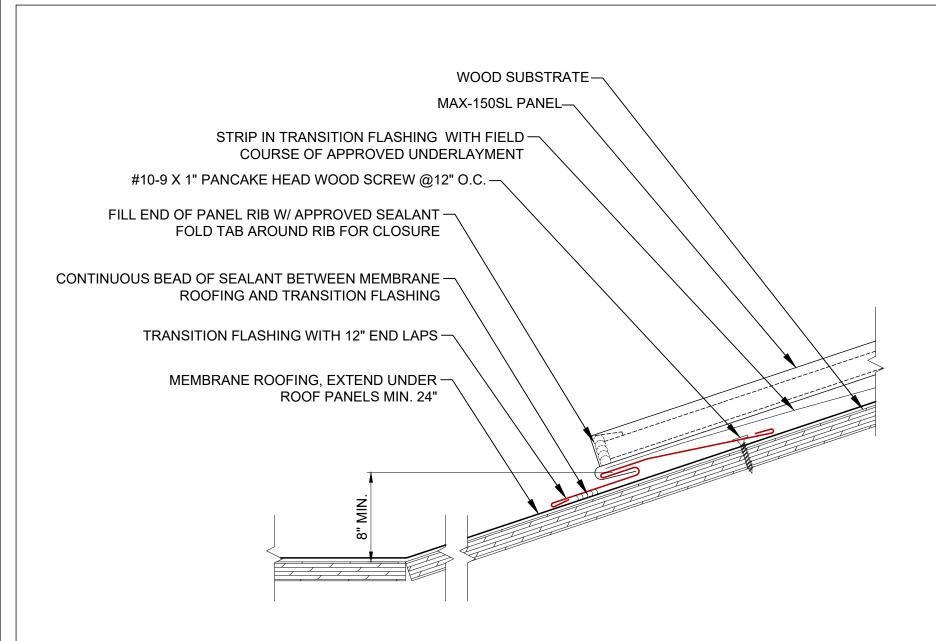

### Description: Max-150SL Slope Transition at Membrane Roofing

Substrate:

**PLYWOOD** 

Detail No.:

Max-150SL Curb Detail - Step 2

Substrate:

**PLYWOOD** 

Detail No.: