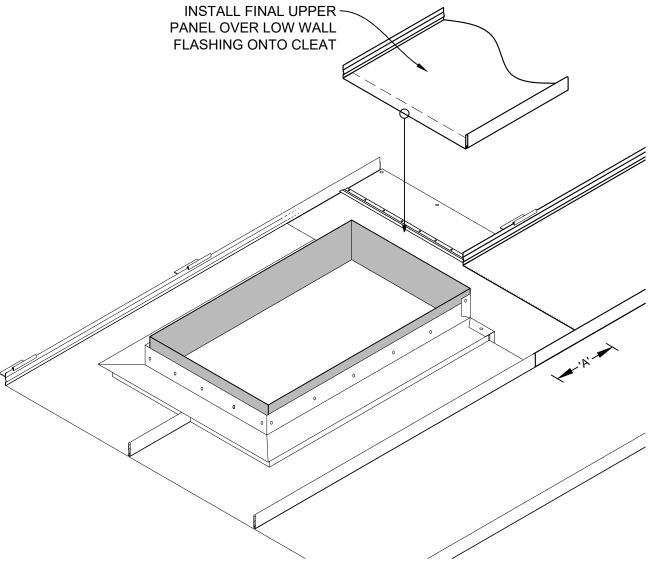

#### STEP 5

INSTALL CLEAT AND PREPARE FOR UPPER PANEL INSTALLATION

Description:

Max-150SL Curb Detail - Step 5

Substrate:

**PLYWOOD** 

Detail No.:

STEP 6

INSTALL FINAL SEAL AND FASTEN AS REQUIRED

Description:

Max-150SL Curb Detail - Step 6

Substrate:

**PLYWOOD** 

Detail No.:

Max-150SL Zee Closure Installation Detail

Substrate: **PLYWOOD**  Detail No.: