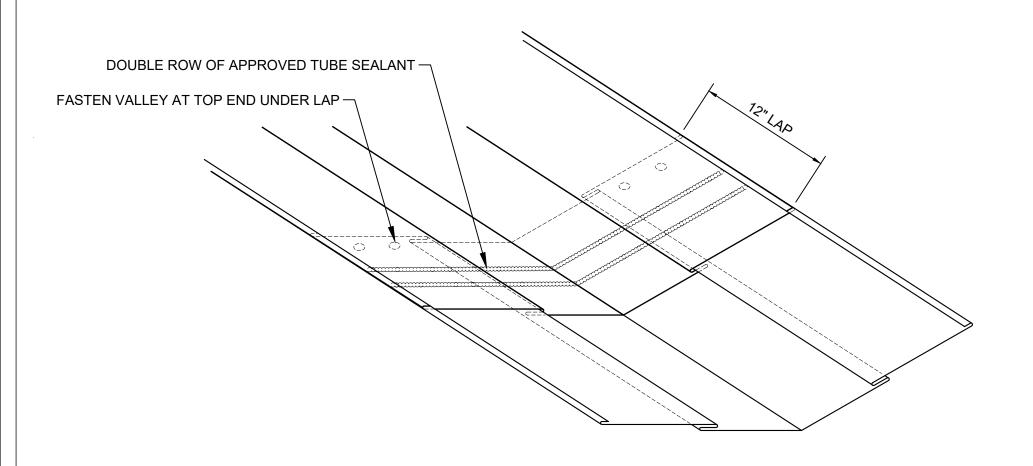

Description:

Max-150SL Valley Lap Detail

Substrate:

**PLYWOOD** 

Detail No.:

Description:

MAX-150SL SIDEWALL W-SURFACE MOUNT COUNTER FLASHING

Substrate: