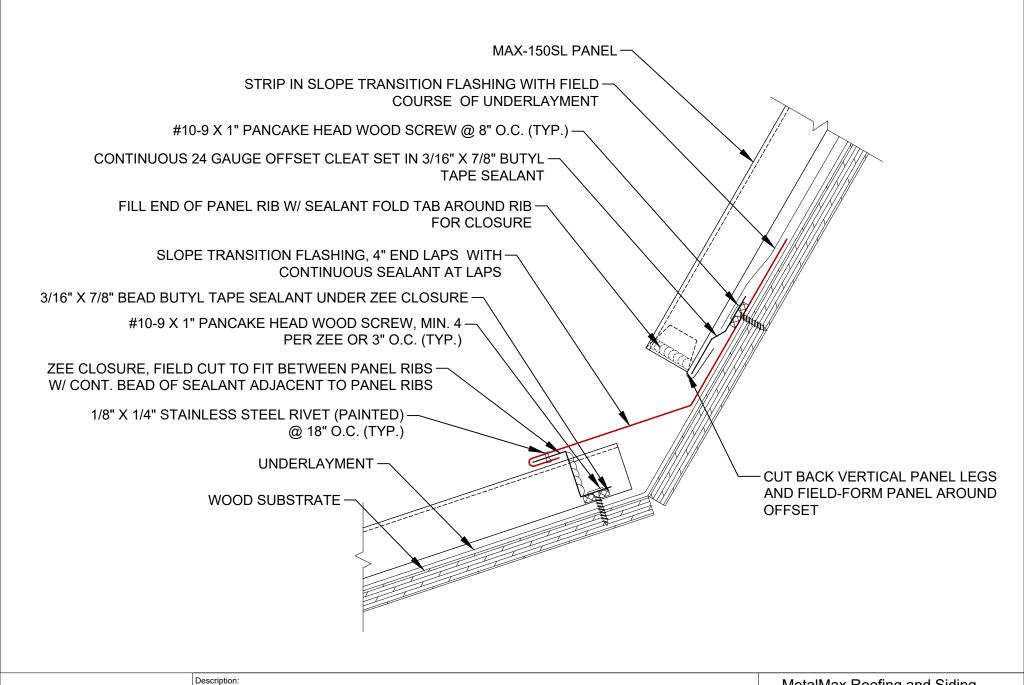

#### MAX-150SL HIGH EAVE / PEAK

Substrate:

Description:

**PLYWOOD** 

Detail No.:

MAX-150SL SLOPE TRANSITION

Substrate:

**PLYWOOD** 