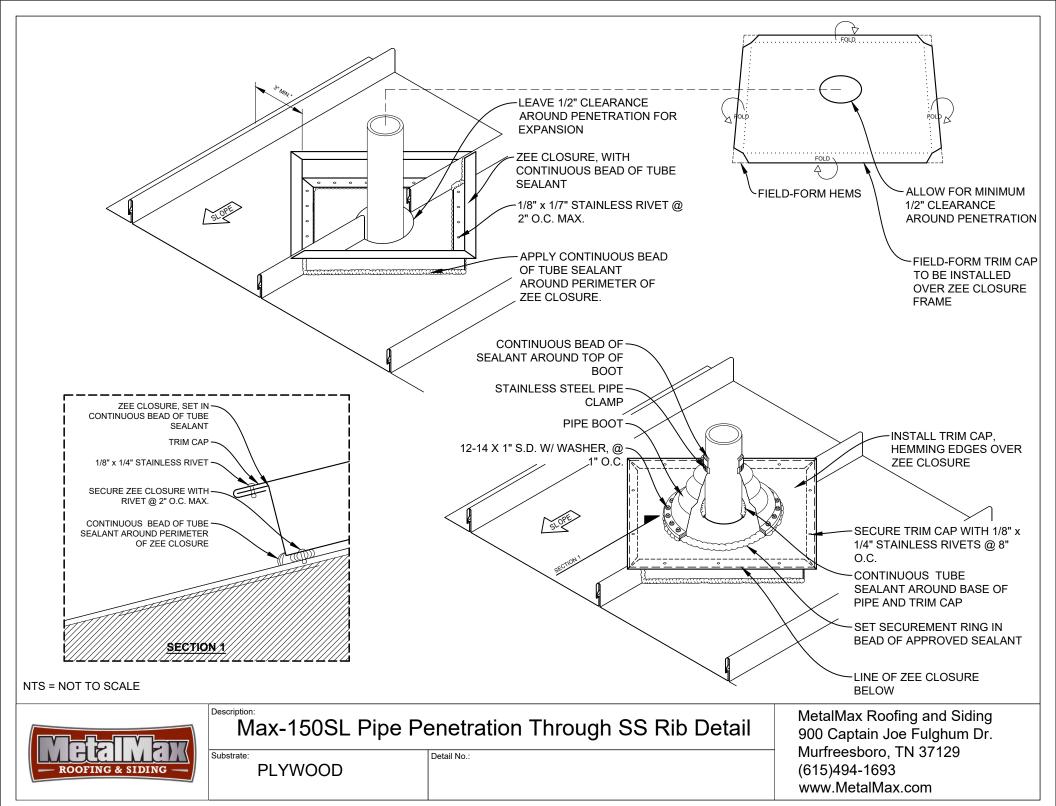

| Hip and Ridge Cap                    | 16.0 |
|--------------------------------------|------|
| Hip and Ridge Cap Lap                | 17.0 |
| Peak /High Side Eave                 | 18.0 |
| Peak High Side Eave w/ Wall Panel    | 19.0 |
| Slope Transition                     | 20.0 |
| Slope Transition at Membrane Roofing | 21.0 |
| Curb Detail: Steps 1 through 6       | 22.0 |
| Pipe Penetration                     | 23.0 |
| Pipe Penetration through SS Rib      | 24.0 |
| Zee Closure Installation             | 25.0 |