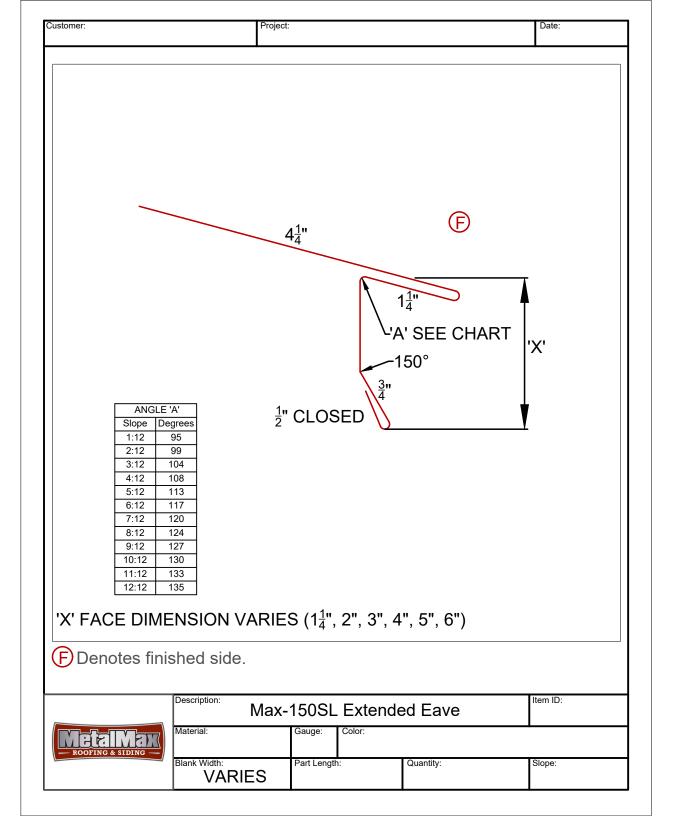

# Max-150SL Standing Seam Roof Panel Details

Description:

MAX-150SL EXTENDED EAVE

Substrate:

**PLYWOOD** 

Detail No.:

Description: