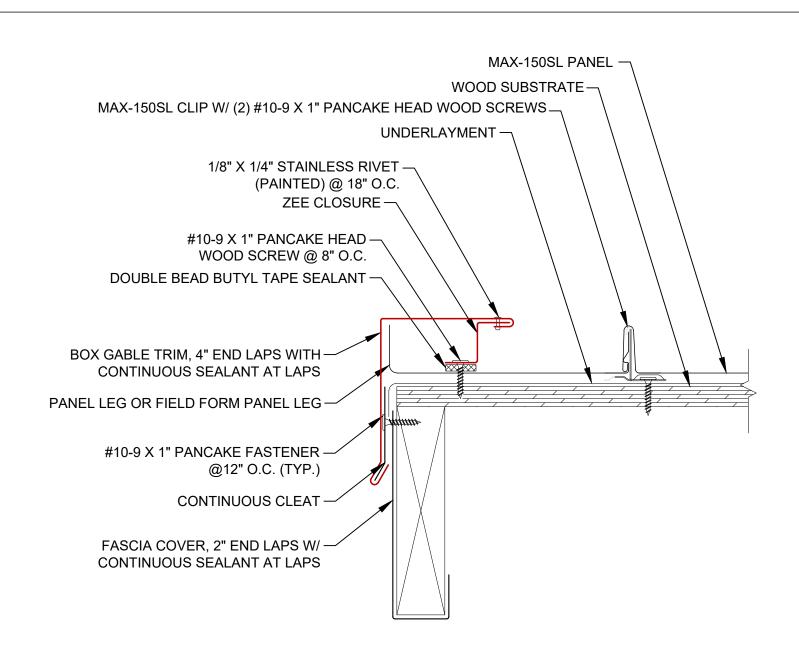

#### MAX-150SL BOX GABLE

Detail No.:

Substrate:

**PLYWOOD** 

MAX-150SL VALLEY

Detail No.:

Substrate:

**PLYWOOD** 