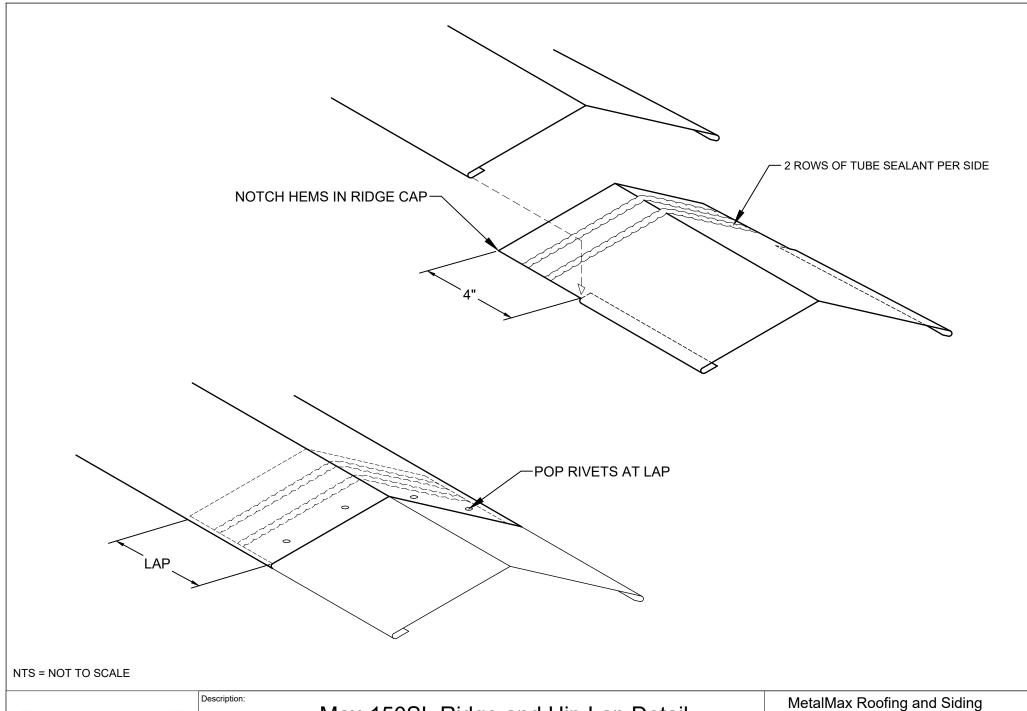

Detail No.:

Max-150SL Ridge and Hip Lap Detail

Substrate: **PLYWOOD**  Detail No.:

900 Captain Joe Fulghum Dr. Murfreesboro, TN 37129 (615)494-1693 www.MetalMax.com