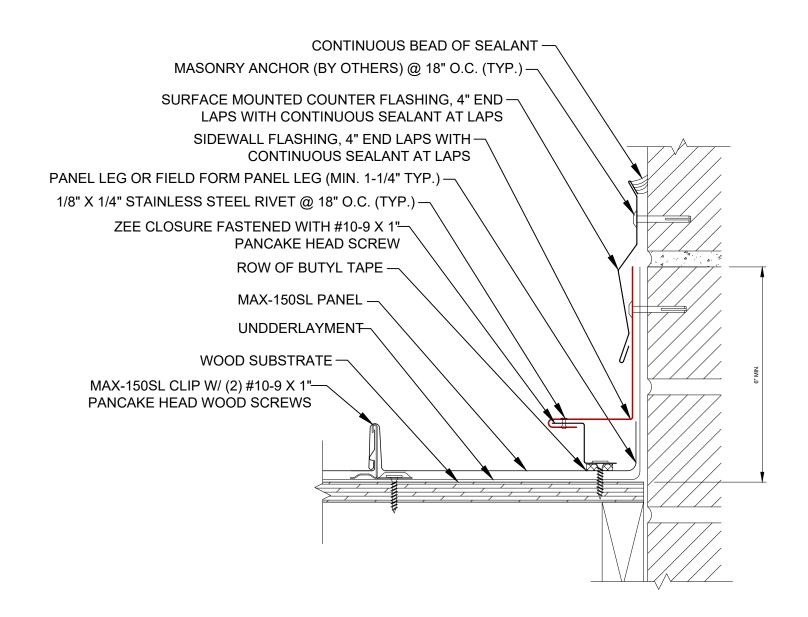

Description:

Max-150SL Valley Lap Detail

Substrate:

**PLYWOOD** 

Detail No.:

Description:

MAX-150SL SIDEWALL W-SURFACE MOUNT COUNTER FLASHING

Substrate:

**PLYWOOD** 

Detail No.:

Description: