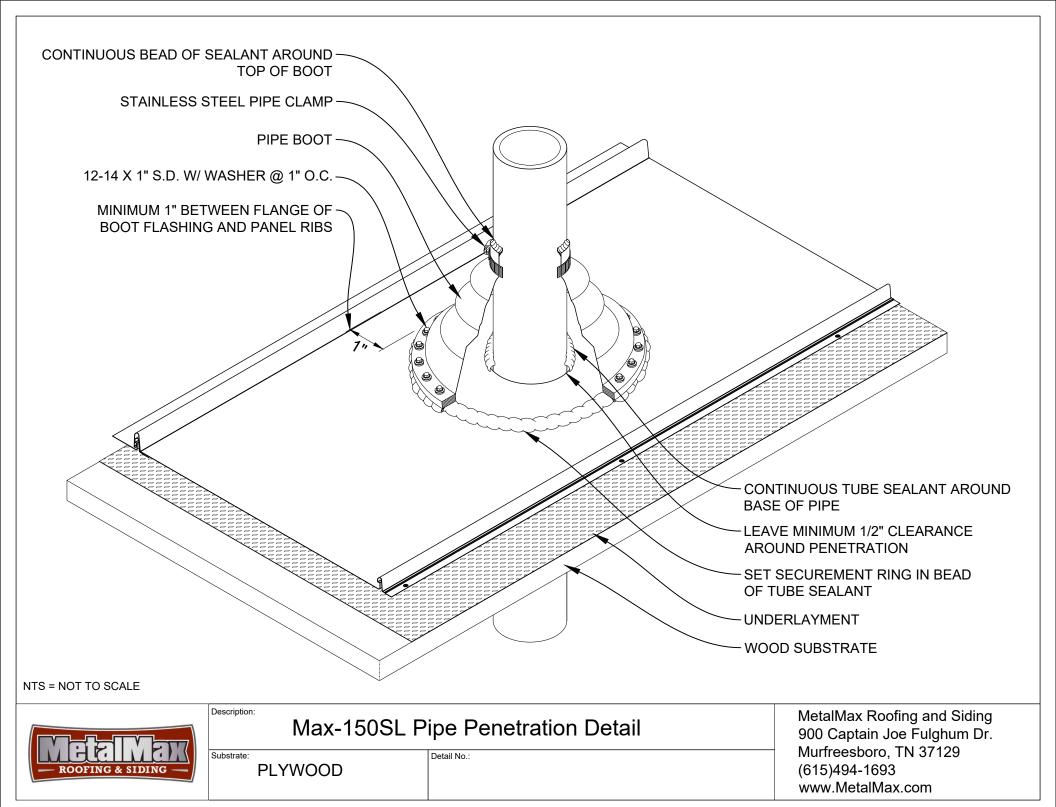

| Hip and Ridge Cap                    | 16.0 |
|--------------------------------------|------|
| Hip and Ridge Cap Lap                | 17.0 |
| Peak /High Side Eave                 | 18.0 |
| Peak High Side Eave w/ Wall Panel    | 19.0 |
| Slope Transition                     | 20.0 |
| Slope Transition at Membrane Roofing | 21.0 |
| Curb Detail: Steps 1 through 6       | 22.0 |
| Pipe Penetration                     | 23.0 |
| Pipe Penetration through SS Rib      | 24.0 |
| Zee Closure Installation             | 25.0 |