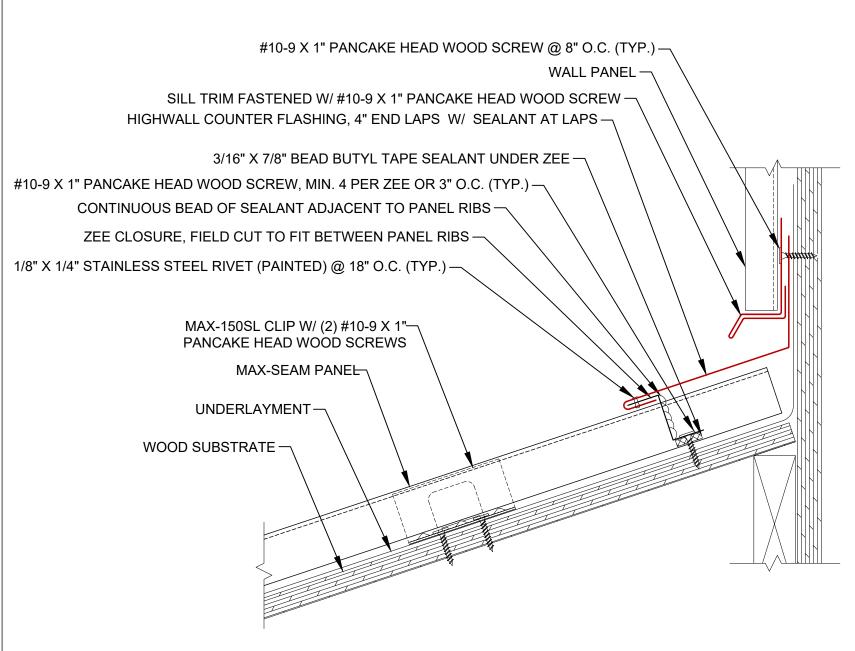

#### MAX-150SL SIDEWALL W/ REGLET COUNTER-FLASHING

Substrate:

**PLYWOOD** 

Detail No.:

Description: MAY\_150SI HICH\A

MAX-150SL HIGHWALL w/ WALL PANEL

Substrate:

**PLYWOOD** 

Detail No.:

Description:

## Max-150SL Highwall Lap Detail

Substrate:

**PLYWOOD** 

Detail No.:

Description:

Max-150SL Hip and Ridge Cap Detail

Substrate:

**PLYWOOD** 