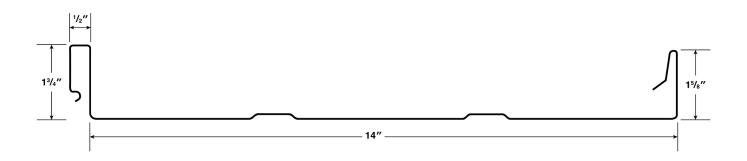

# Max-150SL Standing Seam Roof Panel Details

Description:

MAX-150SL EXTENDED EAVE

Substrate:

**PLYWOOD** 

Detail No.:

Description: