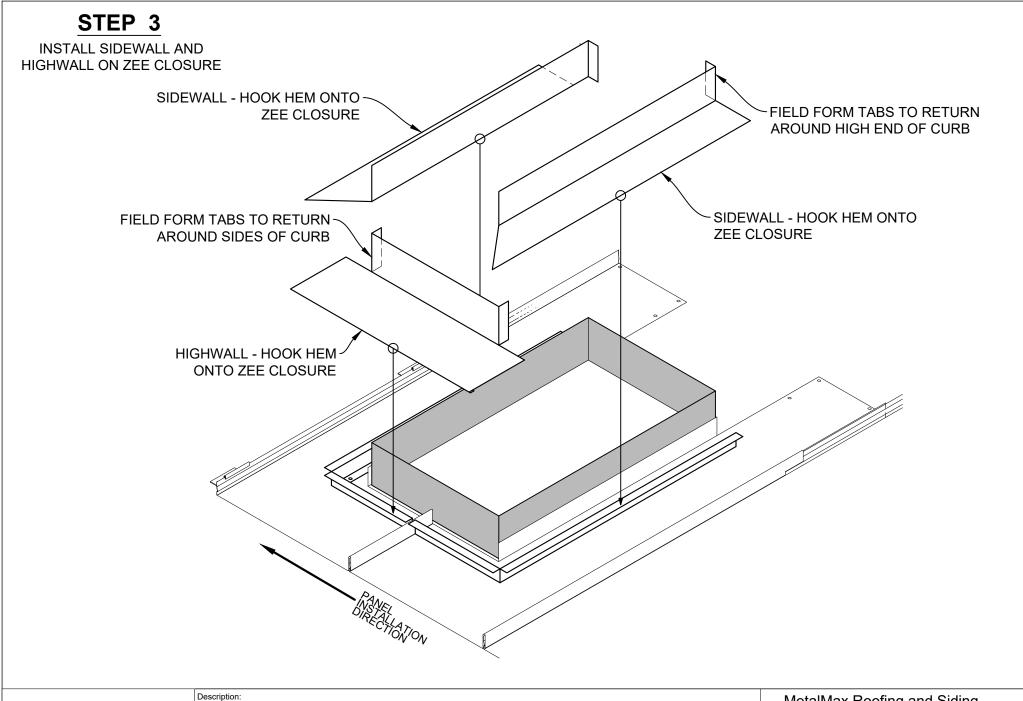

900 Captain Joe Fulghum Dr. Murfreesboro, TN 37129 (615)494-1693 www.MetalMax.com

Max-150SL Curb Detail - Step 3

Substrate:

**PLYWOOD** 

Detail No.:

Max-150SL Curb Detail - Step 4

:

**PLYWOOD** 