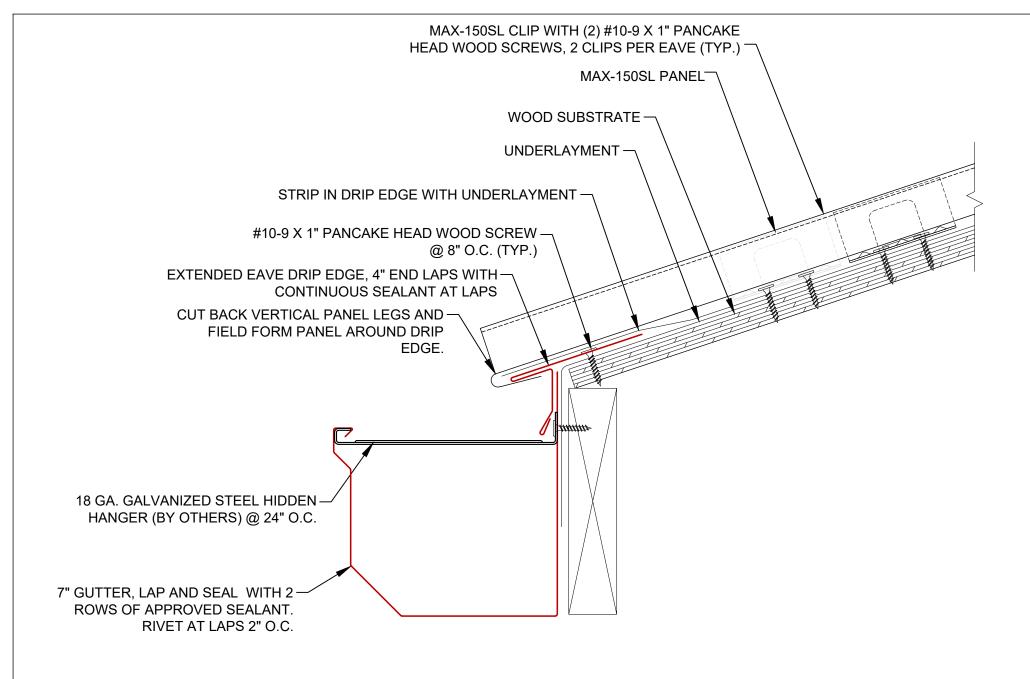

m Description (These sheets can be used to order the parcular trim indicated on the page, to include, quanty, Color, and Metal Gauge. There is also a blank page to use in the event a trim has to be custom made.

#### **Max-150SL Standing Seam Roof Panel Trims**

**Extended Eave** 

7" Gutter

**Extended Gable** 

Box Gable

Valley

SideWall

Sill

**Surface Mount Counter Flashing** 

**Reglet Counter Flashing** 

Hip and Ridge
Peak /High-Side
Peak Cleat
Slope Transition
Slope Transition at Membrane Roof
ZEE Closure
Offset Cleat
Facisa Cleat
J-Trim

## Max-150SL Custom Trim Sheet (for use if custom trim is required)

**Custom Trim Sheet** 



www.metalmax.com



# Max-150SL Standing Seam Roof Panel Details







Description:

MAX-150SL EXTENDED EAVE

Substrate:

**PLYWOOD** 

Detail No.:





Description:

#### MAX-150SL EXTENDED EAVE W/ GUTTER

Substrate:

**PLYWOOD** 

Detail No.:





## MAX-150SL EXTENDED EAVE W/ WALL PANELS

Substrate:

**PLYWOOD** 

Detail No.:

900 Captain Joe Fulghum Dr. Murfreesboro, TN 37129 (615)494-1693 www.MetalMax.com





#### MAX-150SL EXTENDED EAVE W/ SOFFIT & GUTTER

Substrate:

**PLYWOOD** 

Detail No.:

900 Captain Joe Fulghum Dr. Murfreesboro, TN 37129 (615)494-1693 www.MetalMax.com





Description:

## Max-150SL Extended Eave Lap

Substrate:

**PLYWOOD** 

Detail No.:





MAX-150SL EXTENDED DRIP GABLE

Substrate:

**PLYWOOD** 

Detail No.:





#### MAX-150SL BOX GABLE

Detail No.:

Substrate:

**PLYWOOD** 





MAX-150SL VALLEY

Detail No.:

Substrate:

**PLYWOOD** 





Description:

Max-150SL Valley Lap Detail

Substrate:

**PLYWO